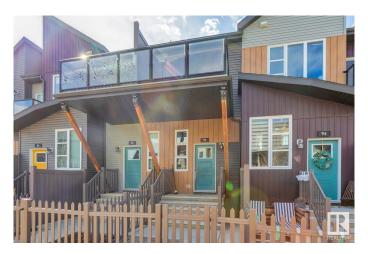

## \$274,900

1 Bedroom, 1.00 Bathroom, 767 sqft Condo / Townhouse on 0.00 Acres

Paisley, Edmonton, AB

Welcome to the vibrant community of Paisley! This 767 sqft, 1bed + den bungalow style townhome is better than new and will certainly impress. Wide open floor plan w/gorgeous kitchen, vaulted ceilings, quartz counters, s.s. appliances, vinyl flooring, and large island. Living area w/nice fireplace, good sized bedroom and den, 4-pc bath, outdoor patio area, single attached garage, and more! Located close to schools, shopping, golf, dog park, and all other major amenities. Awesome value in a terrific neighborhood!