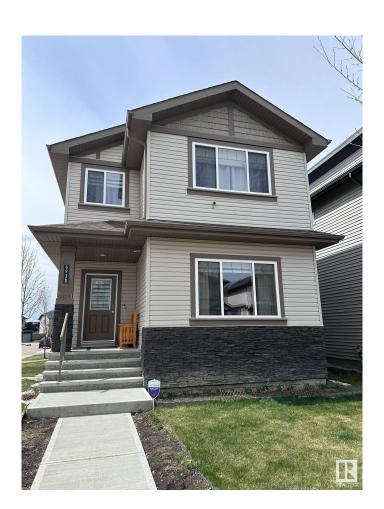

### \$615,000

4 Bedroom, 3.50 Bathroom, 1,623 sqft Single Family on 0.00 Acres

Chappelle Area, Edmonton, AB

Welcome to this charming single-family home featuring four bedrooms and 3.5 baths, along with a bonus room. The residence boasts a 9-foot ceiling and a convenient side door entry. Additionally, it includes a fully developed granny flat in the basement. The home has stainless steel appliances and a centralized air conditioning system. Outdoors, you'II find a double detached garage and a rear deck, all set within a fully fenced and landscaped yard.