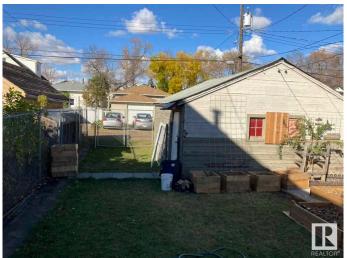

# \$229,000

2 Bedroom, 1.50 Bathroom, 889 sqft Single Family on 0.00 Acres

Mccauley, Edmonton, AB

GREAT INVESTMENT PROPERTY LOCATED AT CENTRAL EDMONTON. This cute Bungalow have 2 bedroom, 1.5 bath, advanced modem kitchen, living & dining area. Double paned windows, gorgeous laminate floorings. WHOLE HOUSE RENO FOUR YEARS AGO. The yard has new designed raised garden beds and fenced parking. City also plan to build a bicycle lane ahead of the house. Walk to grocery store, restaurant and bus stops. Easy access to downtown, south side and all amenities! Don't miss out this low affordable house!

# **Exterior**

Exterior Wood, Vinyl

Exterior Features Back Lane, Fenced, Public Transportation, Schools, Shopping Nearby,

See Remarks

Roof Asphalt Shingles

Construction Wood, Vinyl

Foundation Concrete Perimeter