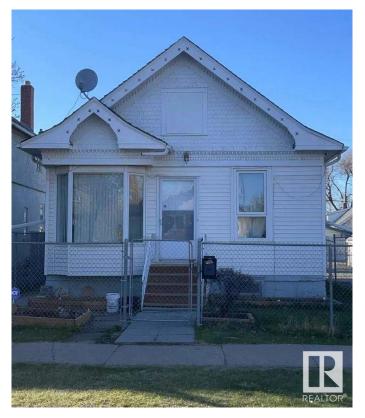

# \$229,000

2 Bedroom, 1.50 Bathroom, 889 sqft Single Family on 0.00 Acres

Mccauley, Edmonton, AB

GREAT INVESTMENT PROPERTY LOCATED AT CENTRAL EDMONTON. This cute Bungalow have 2 bedroom, 1.5 bath, advanced modem kitchen, living & dining area. Double paned windows, gorgeous laminate floorings. WHOLE HOUSE RENO FOUR YEARS AGO. The yard has new designed raised garden beds and fenced parking. City also plan to build a bicycle lane ahead of the house. Walk to grocery store, restaurant and bus stops. Easy access to downtown, south side and all amenities! Don't miss out this low affordable house!

Built in 1908

# **Exterior**

Exterior Wood, Vinyl

Exterior Features Back Lane, Fenced, Public Transportation, Schools, Shopping Nearby,

See Remarks

Roof Asphalt Shingles

Construction Wood, Vinyl

Foundation Concrete Perimeter