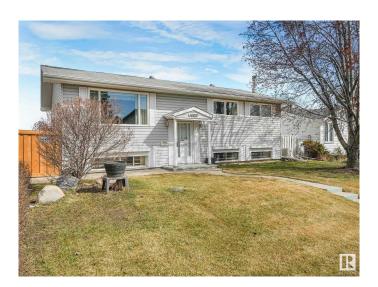

#### \$395.000

4 Bedroom, 2.00 Bathroom, 1,067 sqft Single Family on 0.00 Acres

Kildare, Edmonton, AB

Wonderfully maintained original owner bi-level in Kildare. Built in 1968 this home features a bright and welcoming main floor with large west facing living room, large eat-in kitchen with plenty of storage and cooking spaces, formal dining room, a large primary bedroom, four piece main bathroom, and two additional main floor bedrooms. The fully finished basement has both front and back staircases. a massive fourth bedroom, three piece bathroom, large family room, and a craft or hobby work area. The east facing backyard has a large deck, is nicely landscaped with flower beds, and has a large double detached garage and also an oversized driveway that can park three cars.

#### **Essential Information**

MLS® # E4433114 Price \$395,000

Bedrooms 4

Bathrooms 2.00

Full Baths 2

Square Footage 1,067

Acres 0.00

Year Built 1968

Type Single Family

Sub-Type Detached Single Family

Style Bi-Level Status Active

# **Community Information**

Address 14315 80 Street

Area Edmonton

Subdivision Kildare

City Edmonton
County ALBERTA

Province AB

Postal Code T5C 1L7