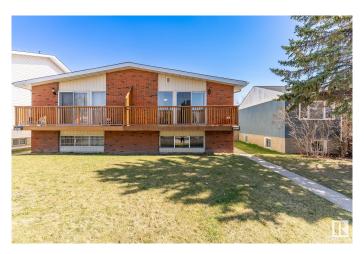

## \$359.900

6 Bedroom, 2.50 Bathroom, 1,058 sqft Single Family on 0.00 Acres

Canora, Edmonton, AB

NEW LISTING! This lovely half duplex is ready for a new owner. The main floor kitchen is brand new, and is absolutely stunning. New kitchen cabinets, quartz countertops, and upgraded sink, new faucet, and black hardware/lighting. Complimented with a large south window, this kitchen shines bright. Fresh paint throughout and various other updates, this home shows well. Live here, or rent this 6 bedroom (3 bedrooms up, 3 bedrooms down) and 2.5 bathroom home. The home comes with 2 kitchens and 2 sets of laundry units. Soundproofing was added to the basement ceiling. There is a full-sized, west facing deck off the main floor, through the massive patio windows. The backyard is nicely manicured and features a single garage that's in great shape.

Type Single Family

Sub-Type Half Duplex

Style Bi-Level

Status Active

## **Amenities**

Amenities Deck, Parking-Extra

Parking Single Garage Detached