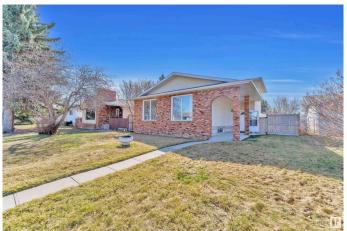

# \$469,900 - 1928 68 Street, Edmonton

MLS® #E4433015

# \$469.900

4 Bedroom, 3.00 Bathroom, 1,942 sqft Single Family on 0.00 Acres

Ekota, Edmonton, AB

Discover the potential of this 4-level split located in the heart of Ekota. Nestled in a quiet cul-de-sac, this property offers a fantastic opportunity to personalize and add value. Featuring three fully renovated bathrooms, this spacious home includes four bedrooms, with one conveniently located on the main floor alongside a full bathroomâ€"ideal for guests or multi-generational living. The primary suite also includes a private three-piece ensuite. Enjoy the convenience of being within walking distance to schools, and just minutes from Millwoods Town Centre and the Recreation Centre. A double detached garage provides plenty of parking and storage. With easy access to major roadways and everyday amenities, this home is brimming with potential in an unbeatable location.

# **Exterior**

Exterior Wood, Brick, Stucco

Exterior Features Fenced, Flat Site, Level Land, Playground Nearby, Public

Transportation, Schools, Shopping Nearby

Roof Asphalt Shingles

Construction Wood, Brick, Stucco
Foundation Concrete Perimeter