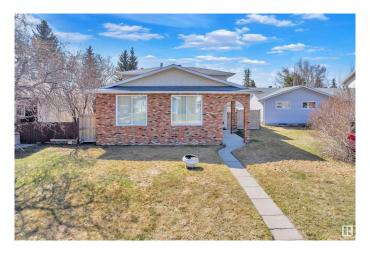

# \$469,900 - 1928 68 Street, Edmonton

MLS® #E4433015

# \$469.900

4 Bedroom, 3.00 Bathroom, 1,942 sqft Single Family on 0.00 Acres

Ekota, Edmonton, AB

Discover the potential of this 4-level split located in the heart of Ekota. Nestled in a quiet cul-de-sac, this property offers a fantastic opportunity to personalize and add value. Featuring three fully renovated bathrooms, this spacious home includes four bedrooms, with one conveniently located on the main floor alongside a full bathroomâ€"ideal for guests or multi-generational living. The primary suite also includes a private three-piece ensuite. Enjoy the convenience of being within walking distance to schools, and just minutes from Millwoods Town Centre and the Recreation Centre. A double detached garage provides plenty of parking and storage. With easy access to major roadways and everyday amenities, this home is brimming with potential in an unbeatable location.

# **Exterior**

Exterior Wood, Brick, Stucco

Exterior Features Fenced, Flat Site, Level Land, Playground Nearby, Public

Transportation, Schools, Shopping Nearby

Roof Asphalt Shingles

Construction Wood, Brick, Stucco
Foundation Concrete Perimeter