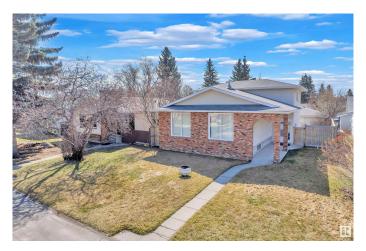

# \$469,900 - 1928 68 Street, Edmonton

MLS® #E4433015

# \$469.900

4 Bedroom, 3.00 Bathroom, 1,942 sqft Single Family on 0.00 Acres

Ekota, Edmonton, AB

Discover the potential of this 4-level split located in the heart of Ekota. Nestled in a quiet cul-de-sac, this property offers a fantastic opportunity to personalize and add value. Featuring three fully renovated bathrooms, this spacious home includes four bedrooms, with one conveniently located on the main floor alongside a full bathroomâ€"ideal for guests or multi-generational living. The primary suite also includes a private three-piece ensuite. Enjoy the convenience of being within walking distance to schools, and just minutes from Millwoods Town Centre and the Recreation Centre. A double detached garage provides plenty of parking and storage. With easy access to major roadways and everyday amenities, this home is brimming with potential in an unbeatable location.

# **Exterior**

Exterior Wood, Brick, Stucco

Exterior Features Fenced, Flat Site, Level Land, Playground Nearby, Public

Transportation, Schools, Shopping Nearby

Roof Asphalt Shingles

Construction Wood, Brick, Stucco
Foundation Concrete Perimeter