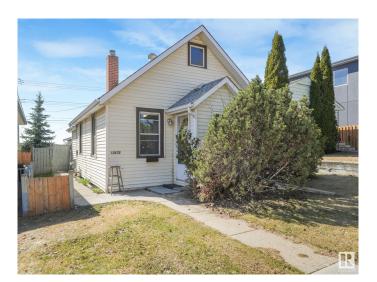

## \$289,000

2 Bedroom, 1.00 Bathroom, 644 sqft Single Family on 0.00 Acres

Allendale, Edmonton, AB

Charming 640 sq ft bungalow perfect for first-time buyers or investors! This cozy home features 2 bedrooms (with one being in the upper attic area), 1 full bathroom, and a double detached garage. The functional layout offers efficient use of space with a bright living area and practical kitchen. Located close to major shopping centers, schools, and public transportation, it's ideal for convenient city living. Great potential in a fantastic locationâ€"don't miss out!

Built in 1945

Sub-Type Detached Single Family

Style Back Split

Status Active

#### **Exterior**

Exterior Wood, Vinyl

Exterior Features Public Transportation, Shopping Nearby

Roof Asphalt Shingles

Construction Wood, Vinyl

Foundation Concrete Perimeter