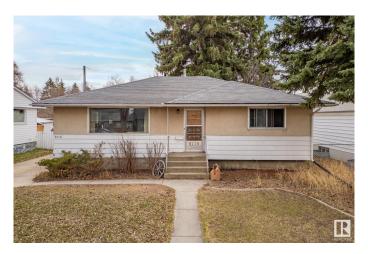

# \$499.900

5 Bedroom, 2.00 Bathroom, 1,152 sqft Single Family on 0.00 Acres

Holyrood, Edmonton, AB

Located in the heart of desirable Holyrood, this 1,151 sq ft home sits on a spacious 56' x 110' lot, presenting prime redevelopment potential. With 5 bedrooms, separate entrance and solid structure, the property offers an excellent canvas for future vision. Nestled on a mature, tree-lined street, this location is highly sought-after for its proximity to downtown Edmonton, the scenic river valley, and excellent connectivity via the nearby Valley Line LRT. The wide frontage and established surroundings make it a standout opportunity for redevelopment in one of the city's most charming and evolving neighbourhoods.

#### **Exterior**

Exterior Wood, Stucco

Exterior Features Flat Site, Golf Nearby, Playground Nearby, Public Transportation,

Schools, Shopping Nearby

Roof Asphalt Shingles
Construction Wood, Stucco

Foundation Concrete Perimeter