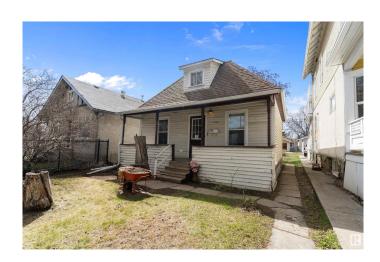

# \$149,000 - 11516 85 Street, Edmonton

MLS® #E4432573

### \$149,000

2 Bedroom, 2.00 Bathroom, 767 sqft Single Family on 0.00 Acres

Parkdale (Edmonton), Edmonton, AB

INVESTOR ALERT! Build to suit or live in. Super SEMI BUNGALOW with FRONT PORCH VERANDAH. 1 bedroom on main floor, one on upper level. NEWER FURNACE, NEWER WINDOWS plus CENTRAL AIR CONDITIONING. Second bedroom converted into a 3 pc. main floor bathroom with laundry. This PARKDALE home is cute great lot location. Lot size is 33 ft. x 120 ft. Excellent location minutes to Downtown Edmonton, close to all amenities & public transportation the area has to offer.