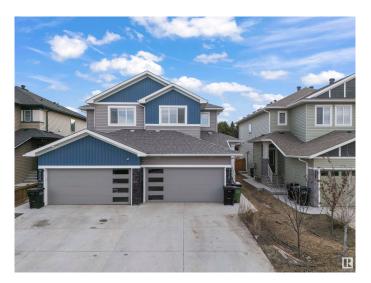

## \$555,000

4 Bedroom, 3.50 Bathroom, 1,575 sqft Single Family on 0.00 Acres

Chappelle Area, Edmonton, AB

Prime Location!!! Backing onto 41 Ave SW, all amenities nearby, close to the airport as well, welcome to this duplex built in 2020 and comes with a one bedroom LEGAL BASEMENT SUITE with a SEPARATE ENTRY as a mortgage helper!!! Do not miss on this opportunity as this would not last. The duplex next door at 7652 is listed as well and if you have family and friends looking this could be a perfect opportunity for multi-generational living. Call this your home today! This beautiful house is very spacious with a total of 4 bedrooms and 3.5 bathrooms, with a Shopping Plaza very close to the house. Also, this house has no neighbour in the back.

Year Built 2020

Type Single Family

Sub-Type Half Duplex
Style 2 Storey
Status Active