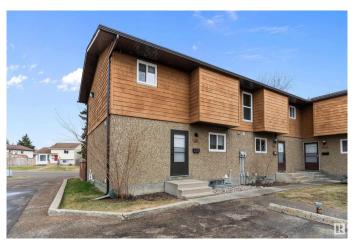

# \$225,000 - 39 3812 20 Avenue, Edmonton

MLS® #E4432535

## \$225,000

3 Bedroom, 1.50 Bathroom, 1,109 sqft Condo / Townhouse on 0.00 Acres

Daly Grove, Edmonton, AB

This CORNER UNIT, three bedroom, two bath Townhouse features just over 1100 sq ft. The interior has been renovated in the past with newer kitchen cabinets some flooring and newer furnace. It has a great floorplan with a gas fireplace in the cozy living room and easy access from the dining room out to your fenced back yard. Close to Millwoods Towne Center for your shopping convenience, numerous schools, and public transportation is just steps away. Great price for a starter home or investment property with low condo fees.

#### **Exterior**

Exterior Wood, Stucco

Exterior Features Corner Lot, Landscaped, Playground Nearby, Public Transportation,

Schools, Shopping Nearby

Roof Asphalt Shingles
Construction Wood, Stucco

Foundation Concrete Perimeter