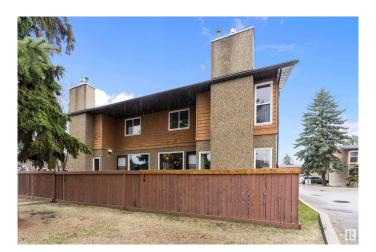

# \$225,000 - 39 3812 20 Avenue, Edmonton

MLS® #E4432535

## \$225,000

3 Bedroom, 1.50 Bathroom, 1,109 sqft Condo / Townhouse on 0.00 Acres

Daly Grove, Edmonton, AB

This CORNER UNIT, three bedroom, two bath Townhouse features just over 1100 sq ft. The interior has been renovated in the past with newer kitchen cabinets some flooring and newer furnace. It has a great floorplan with a gas fireplace in the cozy living room and easy access from the dining room out to your fenced back yard. Close to Millwoods Towne Center for your shopping convenience, numerous schools, and public transportation is just steps away. Great price for a starter home or investment property with low condo fees.

#### **Exterior**

Exterior Wood, Stucco

Exterior Features Corner Lot, Landscaped, Playground Nearby, Public Transportation,

Schools, Shopping Nearby

Roof Asphalt Shingles
Construction Wood, Stucco

Foundation Concrete Perimeter