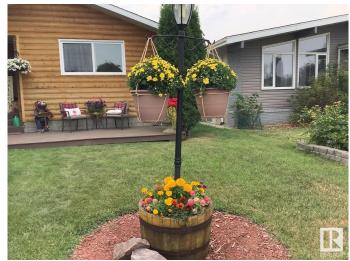

### \$419.500

4 Bedroom, 2.00 Bathroom, 1,229 sqft Single Family on 0.00 Acres

Kilkenny, Edmonton, AB

Well maintained bungalow located in the desired community of Kilkenny. Main floor features a large living room, formal dining room, kitchen with plenty of cupboards, a 4 piece family bath and 3 spacious bedrooms. Basement is fully developed with a huge family room with an electric fireplace, an additional bed room, a 3 piece bath room, laundry area, and plenty of storage. Backyard has a patio, and porch in the front, fully fenced in back yard, with RV Parking and an oversized double detached garage plus a large storage shed. Recent upgrades include shingles and windows. What a great place to call home and is a real pleasure to show.

### **Amenities**

Amenities Deck Parking Spaces 4

Parking Double Garage Detached, Over Sized, RV Parking