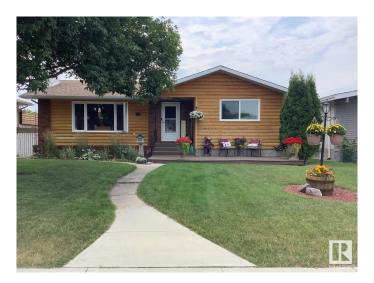

### \$419.500

4 Bedroom, 2.00 Bathroom, 1,229 sqft Single Family on 0.00 Acres

Kilkenny, Edmonton, AB

Well maintained bungalow located in the desired community of Kilkenny. Main floor features a large living room, formal dining room, kitchen with plenty of cupboards, a 4 piece family bath and 3 spacious bedrooms. Basement is fully developed with a huge family room with an electric fireplace, an additional bed room, a 3 piece bath room, laundry area, and plenty of storage. Backyard has a patio, and porch in the front, fully fenced in back yard, with RV Parking and an oversized double detached garage plus a large storage shed. Recent upgrades include shingles and windows. What a great place to call home and is a real pleasure to show.

### **Amenities**

Amenities Deck Parking Spaces 4

Parking Double Garage Detached, Over Sized, RV Parking

#### **Exterior**

Exterior Wood, Stucco

Exterior Features Fenced, Flat Site, Landscaped, Playground Nearby, Public

Transportation, Schools, Shopping Nearby

Roof Asphalt Shingles

Construction Wood, Stucco

Foundation Concrete Perimeter