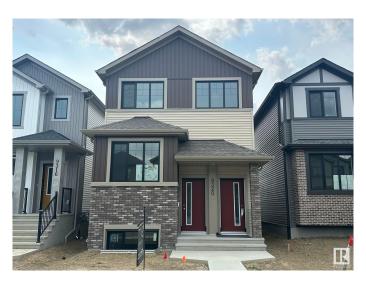

# \$515,000 - 9320 221 Street, Edmonton

MLS® #E4432457

## \$515,000

3 Bedroom, 2.50 Bathroom, 1,759 sqft Single Family on 0.00 Acres

Secord, Edmonton, AB

Welcome to The Leblanc - built by Lincolnberg Homes, your Builder of Choice 9 years in a row. Located in the NW community of Secord this home offers a bright open concept of the kitchen/dining/living rooms all connected with ample natural sunlight. Quartz countertops, island kitchen with eat up bar, backsplash, walk-in pantry, a front flex room/office + powder room. The entire main floor has beautiful VP flooring. Stylish cupboard colours + hardware. Upstairs features the primary bedroom with 4 piece ensuite + large walk-in closet, two additional bedrooms, another 4 piece bath. Convenient upstairs laundry. This home includes a \$3,000.00 appliance allowance, rough grade landscaping, buyer to pay \$2,500.00 landscaping deposit. Photos are of former show home, interior colours are different, photo of colour rendering can be seen in the photos.