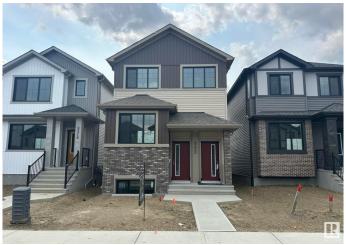

# \$515,000 - 9320 221 Street, Edmonton

MLS® #E4432457

## \$515,000

3 Bedroom, 2.50 Bathroom, 1,759 sqft Single Family on 0.00 Acres

Secord, Edmonton, AB

Welcome to The Leblanc - built by Lincolnberg Homes, your Builder of Choice 9 years in a row. Located in the NW community of Secord this home offers a bright open concept of the kitchen/dining/living rooms all connected with ample natural sunlight. Quartz countertops, island kitchen with eat up bar, backsplash, walk-in pantry, a front flex room/office + powder room. The entire main floor has beautiful VP flooring. Stylish cupboard colours + hardware. Upstairs features the primary bedroom with 4 piece ensuite + large walk-in closet, two additional bedrooms, another 4 piece bath. Convenient upstairs laundry. This home includes a \$3,000.00 appliance allowance, rough grade landscaping, buyer to pay \$2,500.00 landscaping deposit. Photos are of former show home, interior colours are different, photo of colour rendering can be seen in the photos.