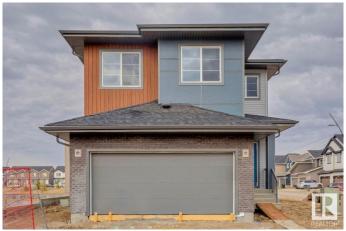

## \$677,318

5 Bedroom, 4.00 Bathroom, 2,371 sqft Single Family on 0.00 Acres

The Uplands, Edmonton, AB

Welcome to this stunning home in the sought-after Uplands community, offering modern finishes and thoughtful design throughout. Perfect for families, this home combines comfort, functionality, and style. 5 generously sized bedrooms and 4 full bathrooms, ideal for growing families or hosting guests. Modern Finishes with quartz countertops throughout the home, adding elegance and durability to every surface. MDF shelving throughout, providing ample storage solutions for an organized living space. Beautiful railing design that adds character and charm to the home's interior. Situated on a corner lot, offering extra privacy, space, and plenty of natural light.

### **Exterior**

Exterior Wood, Brick, Vinyl

Exterior Features Corner Lot, Cul-De-Sac, Park/Reserve, Schools, Shopping Nearby

Roof Asphalt Shingles
Construction Wood, Brick, Vinyl

Foundation Concrete Perimeter