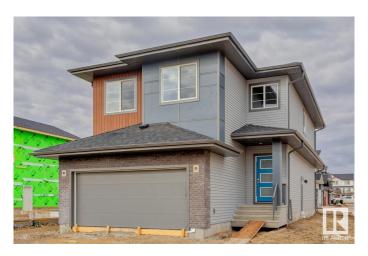

## \$677,318

5 Bedroom, 4.00 Bathroom, 2,371 sqft Single Family on 0.00 Acres

The Uplands, Edmonton, AB

Welcome to this stunning home in the sought-after Uplands community, offering modern finishes and thoughtful design throughout. Perfect for families, this home combines comfort, functionality, and style. 5 generously sized bedrooms and 4 full bathrooms, ideal for growing families or hosting guests. Modern Finishes with quartz countertops throughout the home, adding elegance and durability to every surface. MDF shelving throughout, providing ample storage solutions for an organized living space. Beautiful railing design that adds character and charm to the home's interior. Situated on a corner lot, offering extra privacy, space, and plenty of natural light.

### **Exterior**

Exterior Wood, Brick, Vinyl

Exterior Features Corner Lot, Cul-De-Sac, Park/Reserve, Schools, Shopping Nearby

Roof Asphalt Shingles
Construction Wood, Brick, Vinyl

Foundation Concrete Perimeter