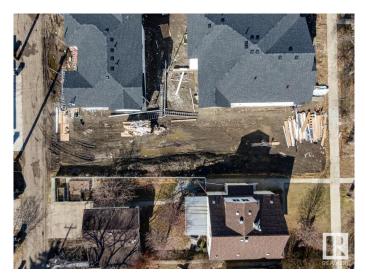

#### \$305,000

0 Bedroom, 0.00 Bathroom, Single Family on 0.00 Acres

Allendale, Edmonton, AB

Discover the canvas for your dream home in the heart of Allendale! This prime, vacant lot offers a rare opportunity to craft your vision amidst a thriving, established community. This blank slate invites architectural innovation and personalization, boasting proximity to schools, parks, and local amenities. Nestled in a sought-after neighborhood, embrace the tranguility of suburban living while relishing the convenience of urban access. Seize the chance to shape your ideal lifestyle in this coveted locale, where every architectural aspiration can become a reality. Fully serviced: NEW 25mm Water Service, and a NEW 150mm Sanitary Service. There is a power pole directly behind the lot across the alley so no worries about needing to add a power pole or additional cost for a new overhead power service. The RDP is attached. This is from before the new bylaw came into effect, so it is showing requirements that are now more relaxed (IE. front set back).

## **Community Information**

| Address     | 10815 65 Avenue |
|-------------|-----------------|
| Area        | Edmonton        |
| Subdivision | Allendale       |
| City        | Edmonton        |
| County      | ALBERTA         |
| Province    | AB              |
| Postal Code | T5Y 4G6         |