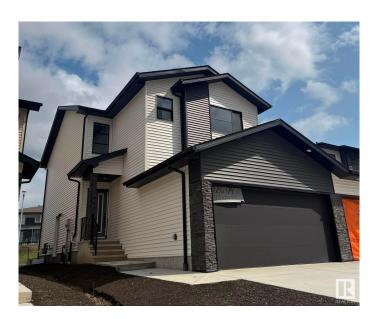

# \$529,000 - 7726 174a Avenue, Edmonton

MLS® #E4432349

#### \$529.000

3 Bedroom, 2.50 Bathroom, 1,777 sqft Single Family on 0.00 Acres

Crystallina Nera West, Edmonton, AB

Everything a family needs plus a side entrance for future basement suite development. Full LG upgraded appliance package included! Built by Welcome Homes, a reputable builder since 1977! This home comes with style and function, not your typical duplex.

Open-to-below front entrance, double attached garage, 3 bedrooms, large bonus room and 2 and a half bath. Backing on a walking trail and park. Upgraded lighting package and electric fireplace with large mantel feature. Don't like clutter? This home comes with a large pantry, spacious bootroom, linen closet, broom closet, generous bedroom closets and a huge walk-in for the primary bedroom. Modern, crisp and clean. Welcome Home!

#### **Exterior**

Exterior Wood, Stone, Vinyl

Exterior Features Backs Onto Park/Trees, Flat Site

Roof Asphalt Shingles
Construction Wood, Stone, Vinyl

Foundation Concrete Perimeter