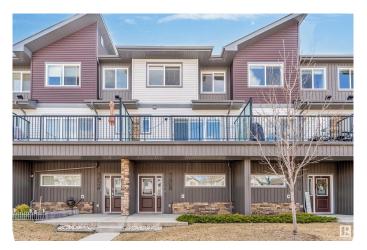

# \$355,000 - 1608 33a Street, Edmonton

MLS® #E4432253

## \$355,000

3 Bedroom, 2.50 Bathroom, 1,334 sqft Condo / Townhouse on 0.00 Acres

Laurel, Edmonton, AB

This well-kept 3-bed, 2.5-bath townhouse with a main-floor den offers over 1,300 sq ft of living space â€" perfect for young families or first-time buyers. Features include a double attached garage, modern kitchen with stainless steel appliances and pantry, spacious dining area with west-facing balcony, and upstairs laundry. The primary suite has a walk-in closet and 4-piece ensuite. Bonus flex space on the main floor is ideal for a home office or gym. Close to Meadows Rec Centre, trails, and a ravine. Don't miss out!