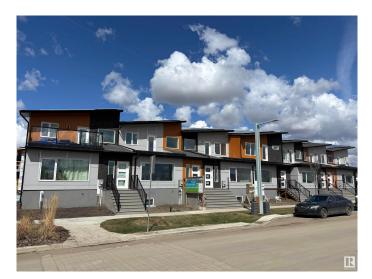

#### \$495,000

3 Bedroom, 2.50 Bathroom, 1,306 sqft Single Family on 0.00 Acres

Blatchford Area, Edmonton, AB

This stunning NET-ZERO townhouse in Edmonton's visionary Blatchford community offers the perfect blend of luxury and sustainability. Designed to produce as much energy as it consumes, it features rooftop solar panels, ultra-high insulation (R-45 walls, R-80+ roof), energy-efficient windows and doors, and is connected to the City of Edmonton's **District Energy Shared System for efficient** year-round heating and cooling. Net-zero homes like this dramatically reduce utility bills, shrink your carbon footprint, and provide superior comfort through better temperature regulation and air quality. The exterior boasts Pearl grey Hardie panels, LUX vertical cladding, and dark-sky compliant LED & solar lighting. Inside, enjoy modern finishes like luxury vinyl plank flooring, QUARTZ countertops, custom cabinetry, and energy-efficient appliances. The layout includes a main floor primary bedroom with ensuite, two upstairs bedrooms, and an unfinished basement ready for future development. Walk to parks, LRT, shops & more.

## Exterior

| Exterior          | Wood, Brick, Hardie Board Siding          |  |
|-------------------|-------------------------------------------|--|
| Exterior Features | Environmental Reserve, Fruit Trees/Shrubs |  |

| Roof         | Asphalt Shingles                 |
|--------------|----------------------------------|
| Construction | Wood, Brick, Hardie Board Siding |
| Foundation   | See Remarks                      |