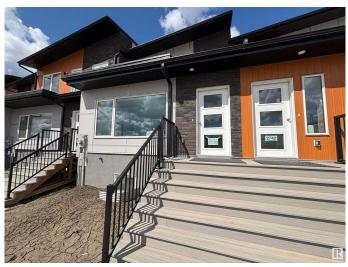

#### \$495,000

3 Bedroom, 2.50 Bathroom, 1,306 sqft Single Family on 0.00 Acres

Blatchford Area, Edmonton, AB

This stunning NET-ZERO townhouse in Edmonton's visionary Blatchford community offers the perfect blend of luxury and sustainability. Designed to produce as much energy as it consumes, it features rooftop solar panels, ultra-high insulation (R-45 walls, R-80+ roof), energy-efficient windows and doors, and is connected to the City of Edmonton's **District Energy Shared System for efficient** year-round heating and cooling. Net-zero homes like this dramatically reduce utility bills, shrink your carbon footprint, and provide superior comfort through better temperature regulation and air quality. The exterior boasts Pearl grey Hardie panels, LUX vertical cladding, and dark-sky compliant LED & solar lighting. Inside, enjoy modern finishes like luxury vinyl plank flooring, QUARTZ countertops, custom cabinetry, and energy-efficient appliances. The layout includes a main floor primary bedroom with ensuite, two upstairs bedrooms, and an unfinished basement ready for future development. Walk to parks, LRT, shops & more.

## Exterior

| Exterior          | Wood, Brick, Hardie Board Siding          |  |
|-------------------|-------------------------------------------|--|
| Exterior Features | Environmental Reserve, Fruit Trees/Shrubs |  |