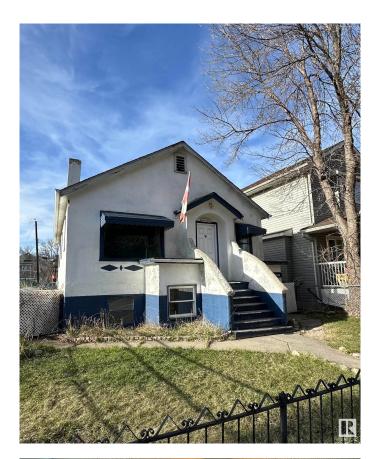

# \$275,000 - 9546 108a Avenue, Edmonton

MLS® #E4432104

#### \$275,000

4 Bedroom, 2.00 Bathroom, 818 sqft Single Family on 0.00 Acres

Mccauley, Edmonton, AB

Charming post-war era bungalow in McCauley with tons of character! This home features two full 2-bedrooms on the main floor and 2 bedrooms in the basement basement, two kitchens (upstairs and downstairs) - with shared laundry and separate exterior entrances, making it ideal for multi-generational living or savvy investors. Zoned RM on a 33' x 122' lot in a mature neighbourhood - ability for future redevelopment if that's your goal. Updates include durable laminate flooring and new baseboards/trim throughout, shingles (2023), and a newer hot water tank. Enjoy a large landscaped yard with garden spaceâ€"great for entertaining. Just minutes to downtown, Italian Centre Shop, restaurants, schools, and transit. A competitively priced gem in the heart of Edmonton!

#### **Exterior**

Exterior Wood, Stucco

Exterior Features Fenced, Landscaped, Playground Nearby, Public Transportation,

Schools, Shopping Nearby

Roof Asphalt Shingles
Construction Wood, Stucco

Foundation Concrete Perimeter