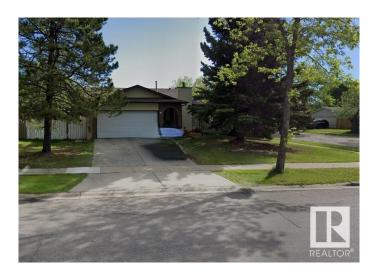

# \$599.000

5 Bedroom, 3.00 Bathroom, 1,324 sqft Single Family on 0.00 Acres

Akinsdale, St. Albert, AB

Looking for a LARGER yard?, this 1320 square foot bungalow in Akinsdale will fit perfectly. With its 68' x 110' lot, there's just that little bit extra that everyone needs. Spacious, open plan, super kitchen with oak cabinets and skylight to let the sunshine in, dining(or family) room with sliding doors out to the deck and gorgeous backyard. 3 nice sized bedrooms up, master features a 3 piece en suite, so there's no lineups. Basement finished with an enormous rec room and a bedroom. Central air conditioning. This property has been lovingly maintained with newer fences, deck, garage door and driveway.

Built in 1982

# **Community Information**

Address 120 Arlington Drive

Area St. Albert
Subdivision Akinsdale
City St. Albert
County ALBERTA

Province AB

Postal Code T8N 2Y9