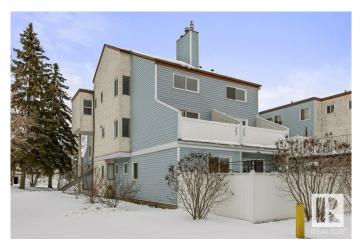

on 0.00 Acres

Dunluce, Edmonton, AB

Welcome to this rare TWO FULL BATHROOM unit that has been completely renovated! High end VINYL PLANK (10mm) extends throughout the main living area. The brand new kitchen features an abundance of storage, new appliances and QUARTZ countertops. The living room is spacious and bright and features an electric FIREPLACE. Upstairs there are THREE bedrooms, a renovated main 4pce bathroom and a brand new 3pce ENSUITE! Vaulted ceilings, new flooring, trim, paint, fixtures, HWT and FURNACE- fantastic location close to amenities and transportation.



## **Essential Information**

MLS® # E4431969 Price \$245,000

Bedrooms 3

Bathrooms 2.00

Full Baths 2

Square Footage 1,196
Acres 0.00
Year Built 1977

Type Condo / Townhouse

Sub-Type Townhouse

Style 2 Storey







Status Active

# **Community Information**

Address 301 Lancaster Terrace

Area Edmonton
Subdivision Dunluce
City Edmonton
County ALBERTA

Province AB

Postal Code T5X 5T7

#### **Amenities**

Amenities Deck, Parking-Extra, See Remarks

Parking Stall

#### Interior

Interior Features ensuite bathroom

Appliances Dishwasher-Built-In, Euro Washer/Dryer Combo, Hood Fan,

Refrigerator, Stove-Electric

Heating Forced Air-1, Natural Gas

Stories 2
Has Basement Yes

Basement None, No Basement

#### **Exterior**

Exterior Wood, Stucco, Vinyl

Exterior Features Landscaped, Schools, Shopping Nearby, See Remarks

Roof Asphalt Shingles

Construction Wood, Stucco, Vinyl Foundation Concrete Perimeter

#### **Additional Information**

Date Listed April 21st, 2025

Days on Market 11

Zoning Zone 27