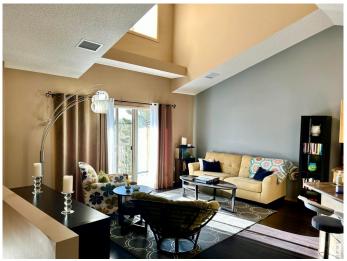

### \$195,000

2 Bedroom, 1.00 Bathroom, 849 sqft Condo / Townhouse on 0.00 Acres

Charlesworth, Edmonton, AB

Adorable top floor carriage home in the community of Charlesworth. This 2 bedroom home has an open concept main living area and vaulted ceilings. The spacious kitchen comes complete with stainless steel appliances, pantry, island with breakfast bar, and plenty of cupboard space. There is dark laminate flooring in the main living space and carpet in the bedrooms. The neutral colors throughout will complement all design styles. From the living room, the double patio doors lead out to a west facing balcony with a lovely view of the wetland area. There is a stackable washer and dryer and a storage room. Your parking spot is right out front. Easy access to Anthony Henday, shopping, and Ellerslie Campus School. Move in and enjoy!