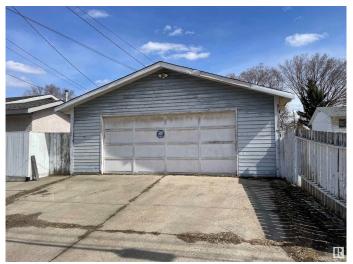

cated in the Heart of Lauderdale! This property is perfectly positioned on a quiet, family-friendly street, offering both privacy and strong builder vibes. Sitting on a generously sized lot with excellent land use potential, its an ideal opportunity for savvy investors or future redevelopment. This property includes a double detached garage, existing home ( no warranties or representation). Looking to build? This one offers endless potential- well matured neighborhood!! Close to all amenities, schools, parks, shopping and dining!

## **Essential Information**

MLS® # E4431886 Price \$274,900

Bathrooms 0.00 Acres 0.00

Type Single Family

Sub-Type Vacant Lot/Land

Style Bungalow

Status Active

## **Community Information**

Address 12816 103 Street

Area Edmonton
Subdivision Lauderdale







City Edmonton
County ALBERTA

Province AB

Postal Code T5E 4M1

## **Amenities**

Parking Double Garage Detached

## **Exterior**

Exterior Features Back Lane, Fenced, Playground Nearby, Public Transportation, Schools,

**Shopping Nearby** 

## **Additional Information**

Date Listed April 18th, 2025

Days on Market 14

Zoning Zone 01

DATA IS DEEMED RELIABLE BUT IS NOT GUARANTEED ACCURATE BY THE REALTORS® ASSOCIATION OF EDMONTON. COPYRIGHT 2025 BY THE REALTORS® ASSOCIATION OF EDMONTON. ALL RIGHTS RESERVED.Trademarks are owned or controlled by the Canadian Real Estate Association (CREA) and identify real estate professionals who are members of CREA (REALTOR®, REALTORS®) and/or the quality of services they provide (MLS®, Multiple Listing Service®)

Listing information last updated on Ma