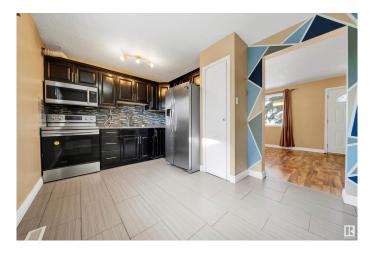

# \$225,000

3 Bedroom, 1.50 Bathroom, 990 sqft Condo / Townhouse on 0.00 Acres

Ekota, Edmonton, AB

Discover this fantastic CORNER unit townhome in the sought-after community of Ekota! Featuring 3 bedrooms, 1.5 bathrooms, and a fully developed basement, this home offers incredible value with LOW condo fees of just \$250. The main floor boasts an upgraded kitchen, a spacious living room, and both front and back entrances for added convenience. Upstairs, you'll find vinyl flooring, a beautifully renovated bathroom, a large primary bedroom, and two additional bedrooms. The basement adds even more space with a versatile rec room, a full bathroom, laundry, and tons of storage space. With TWO parking stalls and a prime locationâ€"just steps to Ekota Playground and School, and a short 5-minute drive to Costco and Mill Woods Town Centreâ€"this home is perfect for first time buyers!