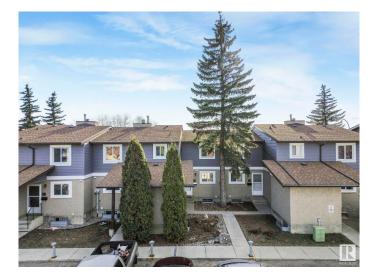

## "UPGRADED FULLY FINISHED

TOWNHOUSE" will not disappoint, located in the heart of Millwoods close to all amenities including schools, transportation, shopping, hospital, golf course and close to the Anthony Henday and the Whitemud for easy access to anywhere in town. Some of the upgrades include vinyl windows, furnace, hot water tank, flooring and much more. This 1235 sq/ft 3 bedroom, 2 bathroom with finished basement also boasts a newer stone fireplace feature wall in the main floor living room. Upstairs has 3 bedrooms including a large primary bedroom and a 5pce bath with two sinks and a jacuzzi tub. Don't miss this one.