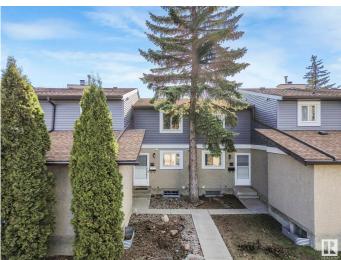

## "UPGRADED FULLY FINISHED

TOWNHOUSE" will not disappoint, located in the heart of Millwoods close to all amenities including schools, transportation, shopping, hospital, golf course and close to the Anthony Henday and the Whitemud for easy access to anywhere in town. Some of the upgrades include vinyl windows, furnace, hot water tank, flooring and much more. This 1235 sq/ft 3 bedroom, 2 bathroom with finished basement also boasts a newer stone fireplace feature wall in the main floor living room. Upstairs has 3 bedrooms including a large primary bedroom and a 5pce bath with two sinks and a jacuzzi tub. Don't miss this one.