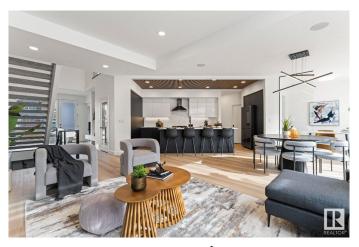

### \$999,000

3 Bedroom, 2.50 Bathroom, 2,404 sqft Single Family on 0.00 Acres

Keswick Area, Edmonton, AB

Award winning builder, Kanvi Homes, presents The Ethos32 showhome! This innovative streetscape design is unparalleled to those in the surrounding neighbourhood. The bright, oversized windows throughout floods the home in natural light in every space. The unique angle kitchen design is a standout focal in this home: framed in sleek black matte cabinetry, incredible black stainless appliances and a striking wood slat feature on the ceiling. Featuring a main floor den and fully equipped with 100― Napoleon fireplace, washer/dryer, central air, window treatments and a professionally landscaped yard and fencing. Visit the Listing Brokerage (and/or listing REALTOR®) website to obtain additional information.