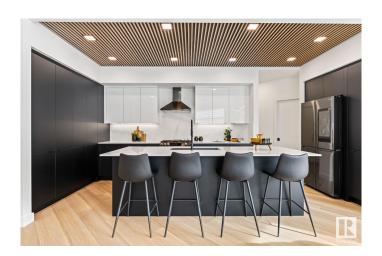

### \$999,000

3 Bedroom, 2.50 Bathroom, 2,404 sqft Single Family on 0.00 Acres

Keswick Area, Edmonton, AB

Award winning builder, Kanvi Homes, presents The Ethos32 showhome! This innovative streetscape design is unparalleled to those in the surrounding neighbourhood. The bright, oversized windows throughout floods the home in natural light in every space. The unique angle kitchen design is a standout focal in this home: framed in sleek black matte cabinetry, incredible black stainless appliances and a striking wood slat feature on the ceiling. Featuring a main floor den and fully equipped with 100― Napoleon fireplace, washer/dryer, central air, window treatments and a professionally landscaped yard and fencing. Visit the Listing Brokerage (and/or listing REALTOR®) website to obtain additional information.