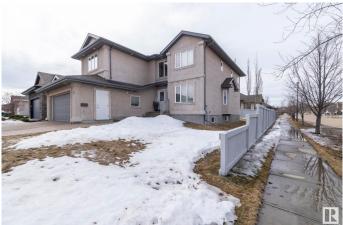

# \$799,000 - 17 Kingsmoor Close, St. Albert

MLS® #E4431051

#### \$799,000

4 Bedroom, 4.50 Bathroom, 2,599 sqft Single Family on 0.00 Acres

Kingswood, St. Albert, AB

Immaculate custom built two storey home with 3,541 sq ft of fully finished living space. Quality finishings throughout. A wide range of buyer needs can be met with five washrooms and four bedrooms. The main flr den could also be utilized as a 5th bedroom with a full bath directly across the hall. The upper flr has an amazing primary bedroom with a sitting room and fireplace. The other two bedrooms on this level are large and each have their own bathrooms. The family room on this level creates a great space to lounge. Main flr layout is ideal for entertaining with a formal dining room, large living room, breakfast nook and massive kitchen. laundry/mudroom is also on this level as you enter from the attached garage. The finished basement is done to the same standards. The generous open space allows for great flexibility. There is also a large bedroom with an ensuite and a storage room. Other details: Built in sound system, Air conditioning, Ornate millwork, Maintenance free deck. Some virtual staging used.