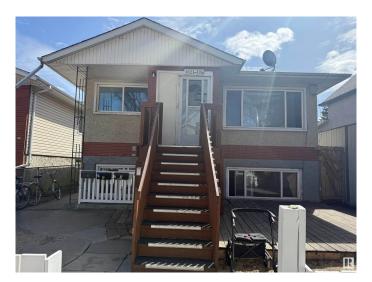

# \$449,000 - 9521 110a Avenue, Edmonton

MLS® #E4430925

### \$449.000

7 Bedroom, 4.00 Bathroom, 1,608 sqft Single Family on 0.00 Acres

Mccauley, Edmonton, AB

Excellent Investment opportunity. Up and Down duplex with 4 SEPARATE suites. Each suite has its own entrance and their own electrical panel. Convenient central location close to downtown. Shingles are 2021. 2 Newer high efficiency furnaces, sump pump, windows and hot water tank. All the suites are already rented and bringing in cash flow. Total of 7 bedrooms, 4 kitchens, 4 bathrooms, 4 separate entrances, 4 fridges, 4 stoves and coined washer and dryer. Main floor has 2 bedroom suites, the lower level has a 2 bedroom suite and a 1 bedroom suite. Fantastic revenue! Close to all amenities including public transportation, wonderful restaurants and shopping. Come and see for yourself!