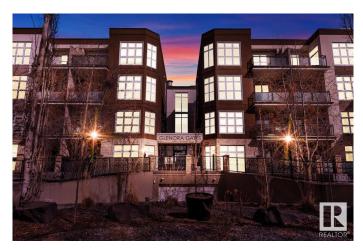

## \$195,000

1 Bedroom, 1.00 Bathroom, 632 sqft Condo / Townhouse on 0.00 Acres

Westmount, Edmonton, AB

Top-floor condo at Glenora Gates with unobstructed downtown views in the heart of Edmonton â€" Low condo fees and Pet-friendly building, it's perfect for first-time buyers, students, or investors! This bright unit features soaring 10-foot ceilings with large East-facing windows, equipped with modern blinds, that fill the space with natural light. Unbeatable location just steps from 124th Street, Manchester Square, Brewery District, Roger's place, MacEwan, and more â€" Great access to local shops, restaurants, gyms...etc. The upcoming Valley West LRT station is less than a block away for quick access to anywhere in the city. Everything you need right at your doorstep! Multiple River Valley trails are just blocks away. Upgrades include a newer carpet in the Bedroom, engineered hardwood, quartz countertops in the kitchen with a breakfast bar, newer SS appliances, Central A/C for the HOT summer months, & HWT replaced in 2018. Comes with a secure Underground parking stall and private storage cage. Don't Miss Out!

## **Essential Information**

| MLS® # | E4430909  |
|--------|-----------|
| Price  | \$195,000 |

| Bedrooms             | 1                                                                                                                                                                                       |  |  |  |
|----------------------|-----------------------------------------------------------------------------------------------------------------------------------------------------------------------------------------|--|--|--|
| Bathrooms            | 1.00                                                                                                                                                                                    |  |  |  |
| Full Baths           | 1                                                                                                                                                                                       |  |  |  |
| Square Footage       | 632                                                                                                                                                                                     |  |  |  |
| Acres                | 0.00                                                                                                                                                                                    |  |  |  |
| Year Built           | 2003                                                                                                                                                                                    |  |  |  |
| Туре                 | Condo / Townhouse                                                                                                                                                                       |  |  |  |
| Sub-Type             | Lowrise Apartment                                                                                                                                                                       |  |  |  |
| Style                | Single Level Apartment                                                                                                                                                                  |  |  |  |
| Status               | Active                                                                                                                                                                                  |  |  |  |
| Community Infor      | rmation                                                                                                                                                                                 |  |  |  |
| Address              | 453 10403 122 Street                                                                                                                                                                    |  |  |  |
| Area                 | Edmonton                                                                                                                                                                                |  |  |  |
| Subdivision          | Westmount                                                                                                                                                                               |  |  |  |
| City                 | Edmonton                                                                                                                                                                                |  |  |  |
| County               | ALBERTA                                                                                                                                                                                 |  |  |  |
| Province             | AB                                                                                                                                                                                      |  |  |  |
| Postal Code          | T5N 4C1                                                                                                                                                                                 |  |  |  |
| Amenities            |                                                                                                                                                                                         |  |  |  |
| Amenities            | Air Conditioner, Ceiling 10 ft., Parking-Visitor, Patio, Sprinkler<br>System-Fire, See Remarks                                                                                          |  |  |  |
| Parking Spaces       | 1                                                                                                                                                                                       |  |  |  |
| Parking              | Underground                                                                                                                                                                             |  |  |  |
| Interior             |                                                                                                                                                                                         |  |  |  |
|                      | Air Conditioning Control Disburgher Duilt In Correge Control                                                                                                                            |  |  |  |
| Appliances           | Air Conditioning-Central, Dishwasher-Built-In, Garage Control,<br>Microwave Hood Fan, Oven-Built-In, Refrigerator, Stacked<br>Washer/Dryer, Stove-Countertop Electric, Window Coverings |  |  |  |
| Heating              | Forced Air-1, Natural Gas                                                                                                                                                               |  |  |  |
| # of Stories         | 4                                                                                                                                                                                       |  |  |  |
| Stories              | 1                                                                                                                                                                                       |  |  |  |
| Has Basement         | Yes                                                                                                                                                                                     |  |  |  |
|                      |                                                                                                                                                                                         |  |  |  |
| Basement             | None, No Basement                                                                                                                                                                       |  |  |  |
| Basement<br>Exterior | None, No Basement                                                                                                                                                                       |  |  |  |