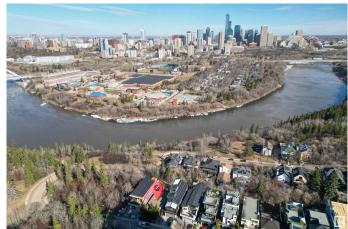

## \$799,900

1 Bedroom, 0.00 Bathroom, 998 sqft Single Family on 0.00 Acres

Strathcona, Edmonton, AB

Endless Potential with Breathtaking Views!
Rare opportunity to own a lot in one of the city's most sought-after locations. This 32 ft x 131 ft property offers the perfect canvas to build your dream home, with unobstructed views of downtown, the iconic Walterdale Bridge, and the historic Rosedale Water Treatment Plant. Nestled in a prime neighborhood, lots like this don't come up oftenâ€"don't miss your chance to create something truly special.

#### **Exterior**

Exterior Wood, Brick, Stucco

Exterior Features Golf Nearby, Hillside, Park/Reserve, Ravine View, River Valley View,

Schools, Shopping Nearby, Ski Hill Nearby, Sloping Lot, View

Downtown, See Remarks