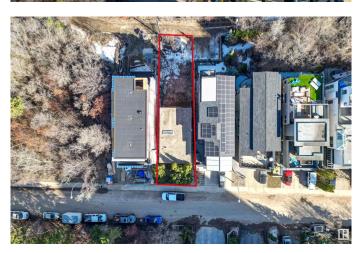

## \$799,900

1 Bedroom, 0.00 Bathroom, 998 sqft Single Family on 0.00 Acres

Strathcona, Edmonton, AB

Endless Potential with Breathtaking Views!
Rare opportunity to own a lot in one of the city's most sought-after locations. This 32 ft x 131 ft property offers the perfect canvas to build your dream home, with unobstructed views of downtown, the iconic Walterdale Bridge, and the historic Rosedale Water Treatment Plant. Nestled in a prime neighborhood, lots like this don't come up oftenâ€"don't miss your chance to create something truly special.