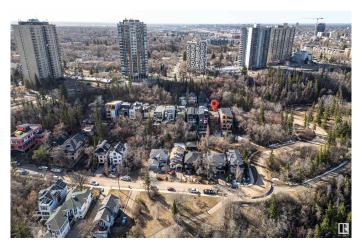

## \$799,900

1 Bedroom, 0.00 Bathroom, 998 sqft Single Family on 0.00 Acres

Strathcona, Edmonton, AB

Endless Potential with Breathtaking Views!
Rare opportunity to own a lot in one of the city's most sought-after locations. This 32 ft x 131 ft property offers the perfect canvas to build your dream home, with unobstructed views of downtown, the iconic Walterdale Bridge, and the historic Rosedale Water Treatment Plant. Nestled in a prime neighborhood, lots like this don't come up oftenâ€"don't miss your chance to create something truly special.

### **Community Information**

Address 10068 90 Avenue

Area Edmonton
Subdivision Strathcona
City Edmonton
County ALBERTA

Province AB

Postal Code T6E 4X1