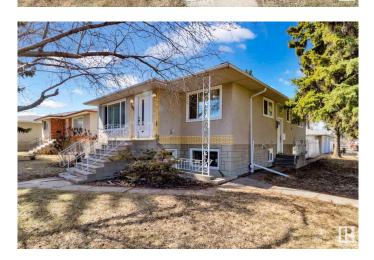

#### \$575,000

6 Bedroom, 3.50 Bathroom, 1,279 sqft Single Family on 0.00 Acres

Rosslyn, Edmonton, AB

Exceptional UP/DOWN DUPLEX located in the mature and sought-after neighbourhood of Rosslyn. This property has undergone an extensive renovation in 2021, transforming it into a modern living space with high-quality finishes. Main Floor offers 3 well-appointed bedrooms, 1.5 modern bathrooms, Spacious living room, perfect for relaxation, Elegant kitchen featuring granite countertops and stainless steel appliances and a laundry room. Lower Level consits of 3 additional bedrooms for ample living space, 2 bathrooms, Fully equipped kitchen ideal for entertaining, Comfortable living room, dedicated laundry facility, and Common area mechanical room equipped with two high-efficiency furnaces. This duplex is situated on a generous 749 mÂ<sup>2</sup> corner lot, making it an attractive investment opportunity or holding property for future development. Its proximity to downtown has established it as a successful AIRBNB rental. Don't miss your chance to own this remarkable duplex in a thriving community.

Built in 1961

## Exterior

| Exterior          | Wood, Brick, Stucco                                             |
|-------------------|-----------------------------------------------------------------|
| Exterior Features | Back Lane, Corner Lot, Public Transportation, Schools, Shopping |
|                   | Nearby                                                          |
| Roof              | Asphalt Shingles                                                |