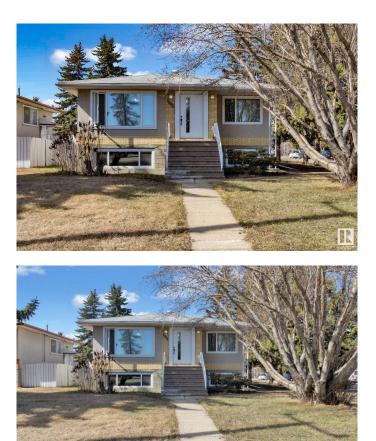

#### \$575,000

6 Bedroom, 3.50 Bathroom, 1,279 sqft Single Family on 0.00 Acres

Rosslyn, Edmonton, AB

Exceptional UP/DOWN DUPLEX located in the mature and sought-after neighbourhood of Rosslyn. This property has undergone an extensive renovation in 2021, transforming it into a modern living space with high-quality finishes. Main Floor offers 3 well-appointed bedrooms, 1.5 modern bathrooms, Spacious living room, perfect for relaxation, Elegant kitchen featuring granite countertops and stainless steel appliances and a laundry room. Lower Level consits of 3 additional bedrooms for ample living space, 2 bathrooms, Fully equipped kitchen ideal for entertaining, Comfortable living room, dedicated laundry facility, and Common area mechanical room equipped with two high-efficiency furnaces. This duplex is situated on a generous 749 mÂ<sup>2</sup> corner lot, making it an attractive investment opportunity or holding property for future development. Its proximity to downtown has established it as a successful AIRBNB rental. Don't miss your chance to own this remarkable duplex in a thriving community.

Built in 1961

## Exterior

| Exterior          | Wood, Brick, Stucco                                             |
|-------------------|-----------------------------------------------------------------|
| Exterior Features | Back Lane, Corner Lot, Public Transportation, Schools, Shopping |
|                   | Nearby                                                          |
| Roof              | Asphalt Shingles                                                |