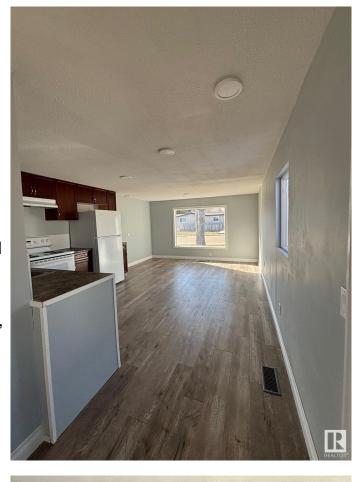

#### \$112,900

2 Bedroom, 1.00 Bathroom, 1,020 sqft Land Lease Community on 0.00 Acres

Maple Ridge (Edmonton), Edmonton, AB

This spacious 2 bed, 1 bath mobile home has many upgrades including new roof (2024), fully drywalled, new laminate flooring throughout, new toilet and tub. Upgraded vinyl windows and newer doors, newer furnace (approx.2021), and hot water tank (approx.2021). You will find lots of natural light throughout. Outside are two storage sheds and a spacious covered private porch to enjoy your morning coffee. Across the street is a bus stop and park, also nearby you'll find a store and gas station.