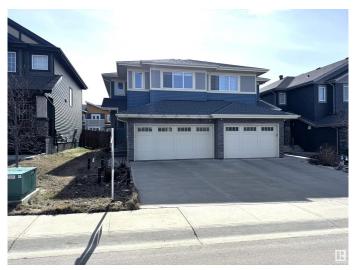

## \$505,000

3 Bedroom, 3.50 Bathroom, 1,628 sqft Single Family on 0.00 Acres

Walker, Edmonton, AB

Beautifully maintained 2016-built home boasting a modern open-concept kitchen with ceiling-height cabinetry, quartz countertops, and premium stainless steel appliances. This spacious residence features 3 large bedrooms, 3.5 bathrooms, and a sunlit bonus room with expansive windows. The fully finished basement includes a second kitchenâ€"perfect for extended family or hosting guests. Enjoy outdoor living with a charming backyard complete with a gazebo.

#### **Amenities**

Amenities See Remarks

Parking Double Garage Attached

### **Exterior**

Exterior Wood, Vinyl
Exterior Features See Remarks

Roof Asphalt Shingles

Construction Wood, Vinyl

Foundation Concrete Perimeter