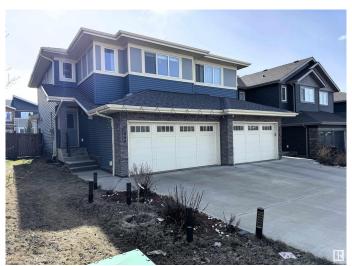

## \$505,000

3 Bedroom, 3.50 Bathroom, 1,628 sqft Single Family on 0.00 Acres

Walker, Edmonton, AB

Beautifully maintained 2016-built home boasting a modern open-concept kitchen with ceiling-height cabinetry, quartz countertops, and premium stainless steel appliances. This spacious residence features 3 large bedrooms, 3.5 bathrooms, and a sunlit bonus room with expansive windows. The fully finished basement includes a second kitchenâ€"perfect for extended family or hosting guests. Enjoy outdoor living with a charming backyard complete with a gazebo.

#### **Amenities**

Amenities See Remarks

Parking Double Garage Attached

### **Exterior**

Exterior Wood, Vinyl
Exterior Features See Remarks

Roof Asphalt Shingles

Construction Wood, Vinyl

Foundation Concrete Perimeter