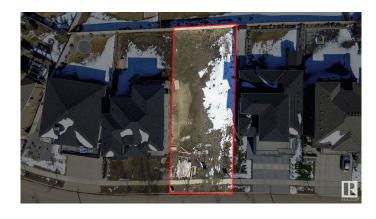

## \$599,999

0 Bedroom, 0.00 Bathroom, Single Family on 0.00 Acres

Keswick Area, Edmonton, AB

A One-of-a-Kind Opportunity in Prestigious Keswick on the River Estates. This is one of the final chances to secure a prime homesite in the highly sought-after Keswick on the River Estatesâ€"Edmonton's premier river valley community. Perfectly positioned to capture breathtaking, unobstructed views of the North Saskatchewan River Valley, this exceptional 7,000+ SQFT/ 55'X131' lot offers a rare opportunity to build a reverse-walkout, drive-under estate home. With a generous 46' building pocket, this parcel is ideally suited for a custom luxury residence that seamlessly blends architectural elegance with the natural beauty of its surroundings. Whether you're envisioning a sleek modern retreat or a timeless classic estate, this lot gives you the canvas for something truly extraordinary. Don't miss your chance to create a landmark home in one of Edmonton's most exclusive and picturesque neighbourhoods.

## **Community Information**

Address 3485 Keswick Boulevard

Area Edmonton

Subdivision Keswick Area

City Edmonton
County ALBERTA

Province AB

Postal Code T6W 3S4

## **Exterior**

Exterior Features Golf Nearby, No Back Lane, Playground Nearby, Public Transportation,

Ravine View, Schools, Shopping Nearby, Ski Hill Nearby, See Remarks