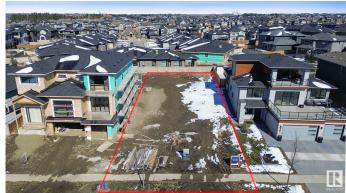

## \$599,999

0 Bedroom, 0.00 Bathroom, Single Family on 0.00 Acres

Keswick Area, Edmonton, AB

A One-of-a-Kind Opportunity in Prestigious Keswick on the River Estates. This is one of the final chances to secure a prime homesite in the highly sought-after Keswick on the River Estatesâ€"Edmonton's premier river valley community. Perfectly positioned to capture breathtaking, unobstructed views of the North Saskatchewan River Valley, this exceptional 7,000+ SQFT/ 55'X131' lot offers a rare opportunity to build a reverse-walkout, drive-under estate home. With a generous 46' building pocket, this parcel is ideally suited for a custom luxury residence that seamlessly blends architectural elegance with the natural beauty of its surroundings. Whether you're envisioning a sleek modern retreat or a timeless classic estate, this lot gives you the canvas for something truly extraordinary. Don't miss your chance to create a landmark home in one of Edmonton's most exclusive and picturesque neighbourhoods.

## **Community Information**

Address 3485 Keswick Boulevard

Area Edmonton

Subdivision Keswick Area

City Edmonton
County ALBERTA

Province AB

Postal Code T6W 3S4

## **Exterior**

Exterior Features Golf Nearby, No Back Lane, Playground Nearby, Public Transportation,

Ravine View, Schools, Shopping Nearby, Ski Hill Nearby, See Remarks