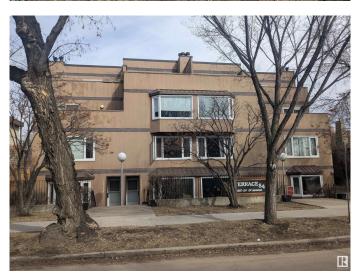

# \$265,000 - 10524 84 Avenue, Edmonton

MLS® #E4429570

## \$265,000

2 Bedroom, 2.00 Bathroom, 1,232 sqft Condo / Townhouse on 0.00 Acres

Strathcona, Edmonton, AB

Unique 2 story condo in the heart of Strathcona. Great investment property being a few blocks from Whyte Avenue, U of A campus and other great amenities. Well maintained building and over 1200 sq foot unit. Large main floor with entrance in front and in rear. Wood burning fireplace in the living room, kitchen with island and pass through into the dining room. 2 piece bathroom to finish off main floor. Upstairs has 2 bedrooms, a 4 piece bathroom and big laundry/storage room. Primary bedroom is oversized with 2 double closets and bonus 2 piece ensuite. South facing unit across from a schoolyard and 2 outdoor parking stalls.