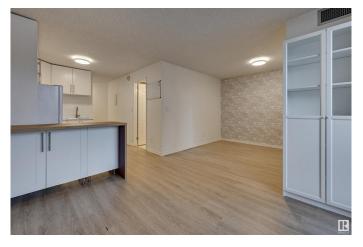

### \$125,000

1 Bedroom, 1.00 Bathroom, 484 sqft Condo / Townhouse on 0.00 Acres

WîhkwÃantôwin, Edmonton, AB

TREELINE VIEWS from this RENOVATED BRIGHT studio suite in the majestic, iconic LEMARCHAND TOWER conveniently located steps away from the river valley walking/biking trails, restaurants, coffee shops & quick access to the U of A, Brewery District & Ice District. Open layout with an upgraded kitchen with white cabinetry and an eating bar. Newer vinyl plank flooring throughout. 4 piece main bathroom. Good size balcony with an east exposure. Included is the stove, fridge, washer, dryer and A/C. Titled underground parking #247 on P2. LeMarchand has a guest suite & a renovated social room with a patio. A perfect executive condo! Shows very well!

#### Interior

Appliances Air Conditioning-Central, Dryer, Microwave Hood Fan, Refrigerator,

Stove-Electric, Washer

Heating Fan Coil, Hot Water, Natural Gas