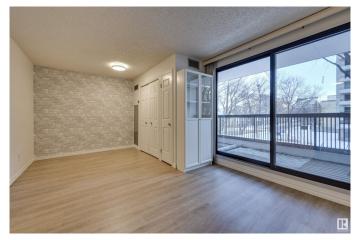

### \$125,000

1 Bedroom, 1.00 Bathroom, 484 sqft Condo / Townhouse on 0.00 Acres

WîhkwÃantôwin, Edmonton, AB

TREELINE VIEWS from this RENOVATED BRIGHT studio suite in the majestic, iconic LEMARCHAND TOWER conveniently located steps away from the river valley walking/biking trails, restaurants, coffee shops & quick access to the U of A, Brewery District & Ice District. Open layout with an upgraded kitchen with white cabinetry and an eating bar. Newer vinyl plank flooring throughout. 4 piece main bathroom. Good size balcony with an east exposure. Included is the stove, fridge, washer, dryer and A/C. Titled underground parking #247 on P2. LeMarchand has a guest suite & a renovated social room with a patio. A perfect executive condo! Shows very well!