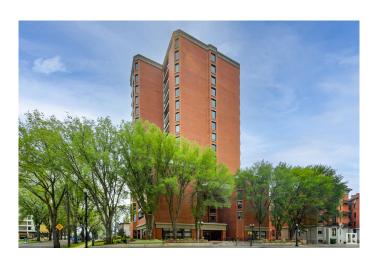

# \$125,000 - 203 11503 100 Avenue, Edmonton

MLS® #E4429498

### \$125,000

1 Bedroom, 1.00 Bathroom, 484 sqft Condo / Townhouse on 0.00 Acres

WîhkwÃantôwin, Edmonton, AB

TREELINE VIEWS from this RENOVATED BRIGHT studio suite in the majestic, iconic LEMARCHAND TOWER conveniently located steps away from the river valley walking/biking trails, restaurants, coffee shops & quick access to the U of A, Brewery District & Ice District. Open layout with an upgraded kitchen with white cabinetry and an eating bar. Newer vinyl plank flooring throughout. 4 piece main bathroom. Good size balcony with an east exposure. Included is the stove, fridge, washer, dryer and A/C. Titled underground parking #247 on P2. LeMarchand has a guest suite & a renovated social room with a patio. A perfect executive condo! Shows very well!