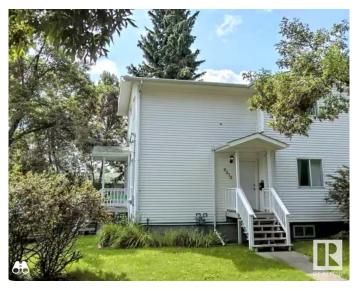

### \$285,000

3 Bedroom, 1.50 Bathroom, 1,092 sqft Single Family on 0.00 Acres

Alberta Avenue, Edmonton, AB

Take a look at this 3 bedroom duplex! This 1996 home is in a perfect location on a quiet avenue with only a block to transit and minutes away from schools and NAIT. This property has a great layout with 3 bedrooms and a 4 piece bath upstairs plus a 2 piece bath on the main floor. The kitchen boasts white cabinetry and stainless steel appliances. There's a nice size dining area off the kitchen. The basement is roughed in for a 3rd bathroom and has lots of room for another bedroom or a rec room. Shingles were replaced winter of 2023. The yard is fairly low maintenance with two outdoor parking stalls off street. There's extra parking along the avenue when you have company! Well located for ETS, all main thoroughfares and amenities. Under a half hour walk to Nait / Kingsway/ Royal Alex or under 10 minute drive.

Type Single Family

Sub-Type Half Duplex

Style 2 Storey

Status Active

#### **Exterior**

Exterior Wood, Vinyl

Exterior Features Back Lane, Low Maintenance Landscape, Public Transportation,

Schools, Shopping Nearby

Roof Asphalt Shingles

Construction Wood, Vinyl

Foundation Concrete Perimeter