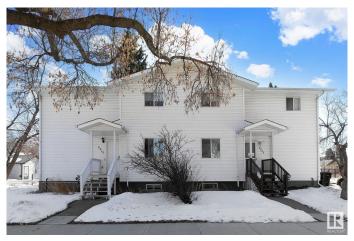

### \$285,000

3 Bedroom, 1.50 Bathroom, 1,092 sqft Single Family on 0.00 Acres

Alberta Avenue, Edmonton, AB

Take a look at this 3 bedroom duplex! This 1996 home is in a perfect location on a quiet avenue with only a block to transit and minutes away from schools and NAIT. This property has a great layout with 3 bedrooms and a 4 piece bath upstairs plus a 2 piece bath on the main floor. The kitchen boasts white cabinetry and stainless steel appliances. There's a nice size dining area off the kitchen. The basement is roughed in for a 3rd bathroom and has lots of room for another bedroom or a rec room. Shingles were replaced winter of 2023. The yard is fairly low maintenance with two outdoor parking stalls off street. There's extra parking along the avenue when you have company! Well located for ETS, all main thoroughfares and amenities. Under a half hour walk to Nait / Kingsway/ Royal Alex or under 10 minute drive.

Type Single Family

Sub-Type Half Duplex

Style 2 Storey

Status Active

#### **Exterior**

Exterior Wood, Vinyl

Exterior Features Back Lane, Low Maintenance Landscape, Public Transportation,

Schools, Shopping Nearby

Roof Asphalt Shingles

Construction Wood, Vinyl

Foundation Concrete Perimeter