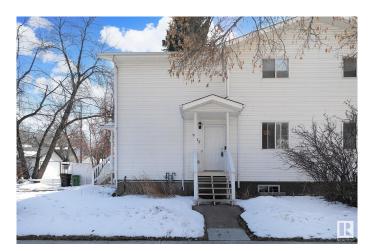

### \$285,000

3 Bedroom, 1.50 Bathroom, 1,092 sqft Single Family on 0.00 Acres

Alberta Avenue, Edmonton, AB

Take a look at this 3 bedroom duplex! This 1996 home is in a perfect location on a quiet avenue with only a block to transit and minutes away from schools and NAIT. This property has a great layout with 3 bedrooms and a 4 piece bath upstairs plus a 2 piece bath on the main floor. The kitchen boasts white cabinetry and stainless steel appliances. There's a nice size dining area off the kitchen. The basement is roughed in for a 3rd bathroom and has lots of room for another bedroom or a rec room. Shingles were replaced winter of 2023. The yard is fairly low maintenance with two outdoor parking stalls off street. There's extra parking along the avenue when you have company! Well located for ETS, all main thoroughfares and amenities. Under a half hour walk to Nait / Kingsway/ Royal Alex or under 10 minute drive.

Type Single Family

Sub-Type Half Duplex

Style 2 Storey

Status Active

#### **Exterior**

Exterior Wood, Vinyl

Exterior Features Back Lane, Low Maintenance Landscape, Public Transportation,

Schools, Shopping Nearby

Roof Asphalt Shingles

Construction Wood, Vinyl

Foundation Concrete Perimeter