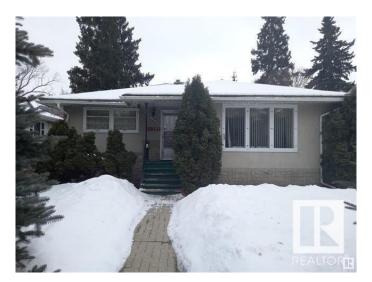

# \$659,900 - 11307 73, Edmonton

MLS® #E4429288

# \$659,900

1 Bedroom, 2.00 Bathroom, 967 sqft Single Family on 0.00 Acres

McKernan, Edmonton, AB

Investor alerts! A good bungalow with 50'x130' lot in the wonderful family neighbourhood of McKernan. This home is still in good shape for moving in. Excellent potential for this big lot. The current house has 2 bedroom, 2 bathrooms, good kitchen on the main floor and fully finished basement, fenced yard. Great location, close to all amenities, walking distance to University of Alberta, schools, shopping, 7 minutes walking to LRT station, good access to downtown core. Great buy with great potentials!

## **Exterior**

Exterior Wood, Stucco

Exterior Features Back Lane, Flat Site, Landscaped

Roof Asphalt Shingles

Construction Wood, Stucco

Foundation Concrete Perimeter