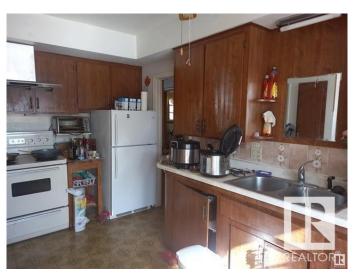

# \$659,900

1 Bedroom, 2.00 Bathroom, 967 sqft Single Family on 0.00 Acres

McKernan, Edmonton, AB

Investor alerts! A good bungalow with 50'x130' lot in the wonderful family neighbourhood of McKernan. This home is still in good shape for moving in. Excellent potential for this big lot. The current house has 2 bedroom, 2 bathrooms, good kitchen on the main floor and fully finished basement, fenced yard. Great location, close to all amenities, walking distance to University of Alberta, schools, shopping, 7 minutes walking to LRT station, good access to downtown core. Great buy with great potentials!

## Interior

Appliances Dryer, Hood Fan, Refrigerator, Stove-Electric, Washer

Heating Forced Air-1, Natural Gas

Stories 2

Has Basement Yes

Basement Full, Finished