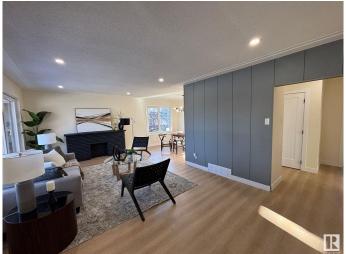

### \$536,500

5 Bedroom, 2.00 Bathroom, 1,206 sqft Single Family on 0.00 Acres

Hazeldean, Edmonton, AB

STEPS FROM MILL CREEK RAVINE and HAPPY BEER STREETâ€"your new lifestyle starts HERE. Hike, bike, or stroll the RAVINE TRAILS, grab a pint at local breweries, or sip a latte at one of the nearby cafés. Hazeldean is a hidden gem with a strong COMMUNITY LEAGUE, parks, playgrounds, and quick access to Whyte Ave. This RENOVATED 5-BED, 2-BATH home has a SEPARATE ENTRANCE to a bright in-law suite. Inside: OPEN-CONCEPT layout, custom cabinets, QUARTZ, pot lights, and new German tilt & turn windows. Massive primary, DOUBLE GARAGE, fenced yard, and upgraded landscaping. Live where the good vibes are.

#### Interior

Appliances Dryer, Garage Opener, Hood Fan, Washer, Refrigerators-Two,

Stoves-Two

Heating Forced Air-1, Natural Gas

Stories 2
Has Suite Yes
Has Basement Yes

Basement Full, Finished