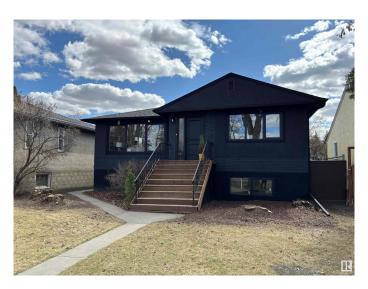

# \$536,500 - 9833 68 Avenue, Edmonton

MLS® #E4429279

### \$536,500

5 Bedroom, 2.00 Bathroom, 1,206 sqft Single Family on 0.00 Acres

Hazeldean, Edmonton, AB

STEPS FROM MILL CREEK RAVINE and HAPPY BEER STREETâ€"your new lifestyle starts HERE. Hike, bike, or stroll the RAVINE TRAILS, grab a pint at local breweries, or sip a latte at one of the nearby cafés. Hazeldean is a hidden gem with a strong COMMUNITY LEAGUE, parks, playgrounds, and quick access to Whyte Ave. This RENOVATED 5-BED, 2-BATH home has a SEPARATE ENTRANCE to a bright in-law suite. Inside: OPEN-CONCEPT layout, custom cabinets, QUARTZ, pot lights, and new German tilt & turn windows. Massive primary, DOUBLE GARAGE, fenced yard, and upgraded landscaping. Live where the good vibes are.

#### **Essential Information**

MLS® # E4429279 Price \$536,500

Bedrooms 5
Bathrooms 2.00

Full Baths 2

Square Footage 1,206 Acres 0.00 Year Built 1956

Type Single Family

Sub-Type Detached Single Family

Style Raised Bungalow