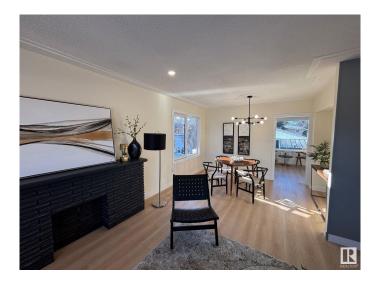

### \$536,500

5 Bedroom, 2.00 Bathroom, 1,206 sqft Single Family on 0.00 Acres

Hazeldean, Edmonton, AB

STEPS FROM MILL CREEK RAVINE and HAPPY BEER STREETâ€"your new lifestyle starts HERE. Hike, bike, or stroll the RAVINE TRAILS, grab a pint at local breweries, or sip a latte at one of the nearby cafés. Hazeldean is a hidden gem with a strong COMMUNITY LEAGUE, parks, playgrounds, and quick access to Whyte Ave. This RENOVATED 5-BED, 2-BATH home has a SEPARATE ENTRANCE to a bright in-law suite. Inside: OPEN-CONCEPT layout, custom cabinets, QUARTZ, pot lights, and new German tilt & turn windows. Massive primary, DOUBLE GARAGE, fenced yard, and upgraded landscaping. Live where the good vibes are.

#### Interior

Appliances Dryer, Garage Opener, Hood Fan, Washer, Refrigerators-Two,

Stoves-Two

Heating Forced Air-1, Natural Gas

Stories 2
Has Suite Yes
Has Basement Yes

Basement Full, Finished