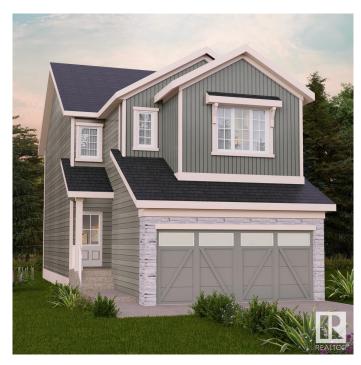

# \$559,900 - 415 26 Street, Edmonton

MLS® #E4429183

### \$559.900

3 Bedroom, 2.50 Bathroom, 1,839 sqft Single Family on 0.00 Acres

Alces, Edmonton, AB

Surrounded by natural beauty, Alces has endless paved walking trails, community park spaces and is close to countless amenities. Perfect for modern living and outdoor lovers. The Otis-Z'. This Zero-Lot-Line home with SIDE ENTRY is built with your growing family in mind. Featuring 3 bedrooms, 2.5 bathrooms and an expansive walk-in closet in the primary bedroom. Enjoy extra living space on the main floor with the laundry room on the second floor. The 9-foot ceilings, open to below concept and quartz countertops throughout blends style and functionality for your family to build endless memories. Plus \$5000 Brick Credit. \*\*PLEASE NOTE\*\* PICTURES ARE OF SIMILAR HOME; ACTUAL HOME, PLANS, FIXTURES, AND FINISHES MAY VARY AND ARE SUBJECT TO **AVAILABILITY/CHANGES WITHOUT** NOTICE, COMPLETION EST. JUL-SEP 2025.

### **Exterior**

Exterior Wood, Vinyl

Exterior Features Playground Nearby, Public Transportation, Schools, Shopping Nearby,

See Remarks

Roof Asphalt Shingles

Construction Wood, Vinyl

Foundation Concrete Perimeter