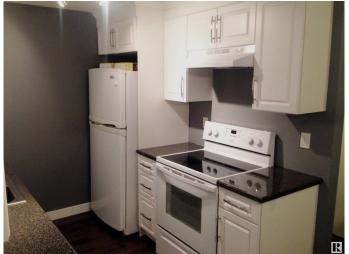

### Interior

Appliances Dishwasher-Built-In, Dryer, Refrigerator, Stove-Electric, Washer

Heating Forced Air-1, Natural Gas

Stories 2

Has Basement Yes

Basement Full, Partially Finished