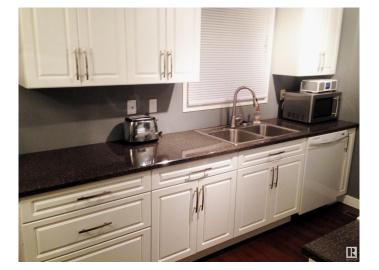

### Interior

Appliances Dishwasher-Built-In, Dryer, Refrigerator, Stove-Electric, Washer

Heating Forced Air-1, Natural Gas

Stories 2

Has Basement Yes

Basement Full, Partially Finished