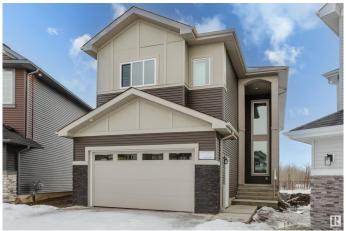

#### \$749.900

5 Bedroom, 4.00 Bathroom, 2,584 sqft Single Family on 0.00 Acres

Aster, Edmonton, AB

Stunning, newly built home in the desirable Aster community, backing onto a serene wetland. This spacious property boasts 5 bedrooms and 4 bathrooms, designed to impress. The main floor features a bedroom and full bath, a spice kitchen, an extended kitchen, and two living roomsâ€"perfect for accommodating large families. Upstairs, you'II find two master bedrooms, two additional generously sized bedrooms, and a bonus room with a view of the open-to-below space. The basement is unfinished but includes a separate entrance, offering excellent potential for future development.

## **Essential Information**

MLS® # E4428987 Price \$749,900

Bedrooms 5
Bathrooms 4.00

Full Baths 4

Square Footage 2,584 Acres 0.00 Year Built 2024

Type Single Family

Sub-Type Detached Single Family

Style 2 Storey