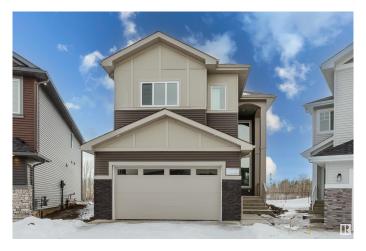

#### \$749.900

5 Bedroom, 4.00 Bathroom, 2,584 sqft Single Family on 0.00 Acres

Aster, Edmonton, AB

Stunning, newly built home in the desirable Aster community, backing onto a serene wetland. This spacious property boasts 5 bedrooms and 4 bathrooms, designed to impress. The main floor features a bedroom and full bath, a spice kitchen, an extended kitchen, and two living roomsâ€"perfect for accommodating large families. Upstairs, you'II find two master bedrooms, two additional generously sized bedrooms, and a bonus room with a view of the open-to-below space. The basement is unfinished but includes a separate entrance, offering excellent potential for future development.

## **Essential Information**

MLS® # E4428987 Price \$749,900

Bedrooms 5
Bathrooms 4.00

Full Baths 4

Square Footage 2,584 Acres 0.00 Year Built 2024

Type Single Family

Sub-Type Detached Single Family

Style 2 Storey