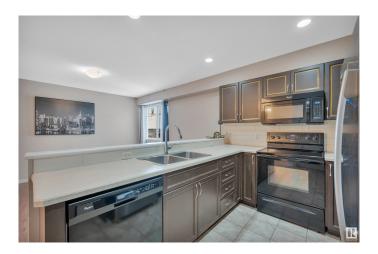

### \$295,000

3 Bedroom, 2.50 Bathroom, 1,121 sqft Condo / Townhouse on 0.00 Acres

Alberta Avenue, Edmonton, AB

Discover comfort and convenience of this 2013 built townhouse in this spacious 3-bedroom. 2.5-bathroom townhouse. The main floor welcomes you with an open layout, featuring a bright living area, a dining space, and a modern kitchen with ample storage and a large peninsula. Upstairs, you'll find updated flooring throughout, a generous master suite with a private ensuite, and two additional bedrooms .The unfinished basement provides endless potential for customization, while the attached single-car garage adds convenience. Located minutes from downtown and close to schools. restaurants, and major commuting routes. This home is perfect for busy professionals or families.

## Interior

Interior Features ensuite bathroom

Appliances Dishwasher-Built-In, Dryer, Microwave Hood Fan, Stove-Electric,

Washer

Heating Forced Air-1, Natural Gas

Stories 2

Has Basement Yes

Basement Full, Unfinished