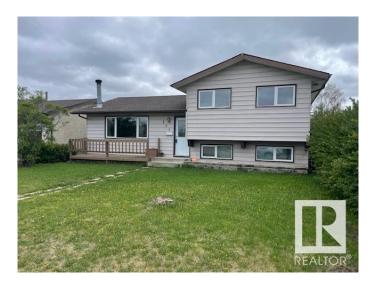

# \$419.900

3 Bedroom, 1.50 Bathroom, 1,103 sqft Single Family on 0.00 Acres

Menisa, Edmonton, AB

Gorgeous 2 level split. Honey Cherry Laminate on main floor. Enjoy the winters in the inviting living room with park view and wood-burning fireplace. Sunny dining area is expandable for special occasions. Eat-in style kitchen overlooks backyard featuring a 24'x24' double insulated garage. Fenced yard has an RV gate, firepit. Huge family room in basement has office/computer area. Finished laundry room has 2 piece bath and cabinets. Lots of storage in the crawl space under the main level and could double as play area for the little ones. Energy savings are substantial with Durabuilt triple glaze windows throughout the home. Sit on your front deck or back patio around the firepit and enjoy the good life!

## **Exterior**

Exterior Wood, Stucco, Vinyl

Exterior Features Back Lane, Fenced, Landscaped, Playground Nearby, Public

Transportation, Schools, Shopping Nearby

Roof Asphalt Shingles

Construction Wood, Stucco, Vinyl Foundation Concrete Perimeter