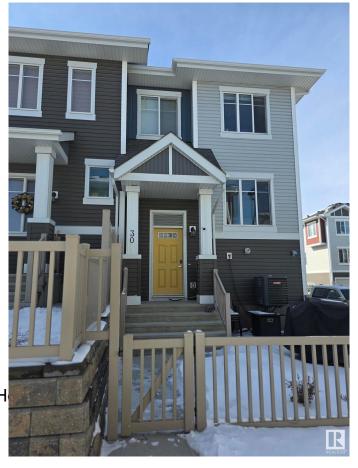

# \$359,900 - 30 2905 141 Street, Edmonton

MLS® #E4428102

#### \$359,900

2 Bedroom, 2.50 Bathroom, 1,256 sqft Condo / Townhouse on 0.00 Acres

Chappelle Area, Edmonton, AB

Welcome to this stunning open-concept townhome in the sought-after community of Chappelle! This 2 bedroom, 2.5 bathroom home offers a private fenced yard, an attached 2-car garage, in-suite laundry, low condo fees, and the comfort of Air Conditioning. The unit features a spacious living room, modern kitchen, two bedrooms with attached full bathroom, and plenty of storage. With quality finishes, stainless steel appliances, and laminate flooring. Perfectly located, you're steps away from serene ponds, walking trails, and community gardens, with easy access to schools, transit, and the Henday. Residents also enjoy access to Chappelle Gardens' recreation centre, skating rink, and more.

## **Community Information**

Address 30 2905 141 Street

Area Edmonton

Subdivision Chappelle Area

City Edmonton
County ALBERTA

Province AB

Postal Code T6W 3W4