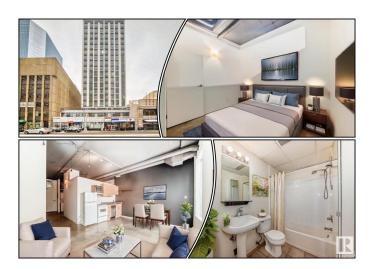

### \$119,900

1 Bedroom, 1.00 Bathroom, 474 sqft Condo / Townhouse on 0.00 Acres

Downtown (Edmonton), Edmonton, AB

Exceptional location! Embrace a lifestyle of ultimate urban convenience! Enjoy a beautiful south facing view of down town Edmonton from the 10th floor or take a leisurely walk along trendy Jasper Ave, where you'll find dining, coffee shops, pubs, and great shopping. This modern one-bedroom unit boasts an open floor plan with bright south-facing windows, flooding the space with natural light. It also includes the added convenience of in-suite laundry. With an LRT station right below, you have easy access to the University of Alberta and are within walking distance of Grant MacEwan University.

# **Exterior**

Exterior Steel, Concrete, Stucco

Exterior Features Public Transportation, Shopping Nearby, View Downtown

Roof Tar & T

Construction Steel, Concrete, Stucco

Foundation Concrete Perimeter