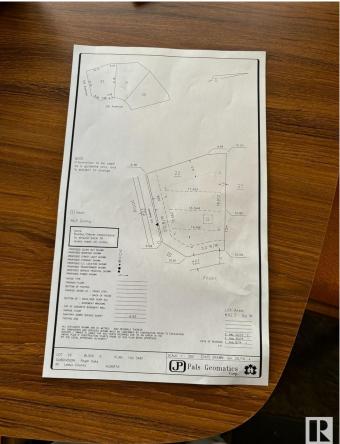

#### \$350,000

0 Bedroom, 0.00 Bathroom, Rural on 0.16 Acres

Royal Oaks\_LEDU, Rural Leduc County, AB

Welcome to Royal Oaks Corner Lot – an exceptional opportunity to build your Custom-built dream Home. Enjoy the added benefits of green space and walking trails at the rear of the property. The lot is serviced with municipal water and sewer, ensuring convenience and reliability. With its prime location, you're only approximately 10 minutes from Edmonton International Airport, Costco, and other major amenities. Public transportation options are close by, and you'll be just 5-6 minutes from Edmonton South Common, which offers free Wi-Fi parks, a 2.5-acre playground, restaurants, and more. Royal Oaks is a prestigious neighborhood with multimillion-dollar homes, making it the perfect place to build the home you've always dreamed of. Don't miss out on this incredible opportunity!.

# **Community Information**

| Address     | 3004 59 Ave        |
|-------------|--------------------|
| Area        | Rural Leduc County |
| Subdivision | Royal Oaks_LEDU    |
| City        | Rural Leduc County |
| County      | ALBERTA            |
| Province    | AB                 |
| Postal Code | T4X 0X9            |