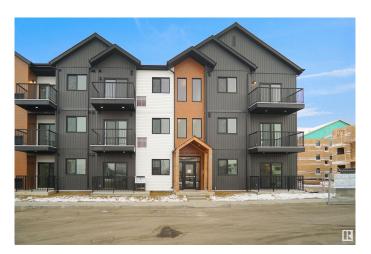

# \$184,998 - 301 9227 228 Street, Edmonton

MLS® #E4427271

## \$184,998

1 Bedroom, 1.00 Bathroom, 565 sqft Condo / Townhouse on 0.00 Acres

Secord, Edmonton, AB

Welcome to Nordic Village in Secord, where we master the art of Scandinavian design. This urban flat is StreetSide Developments "Lykke" model which has modern Nordic farmhouse architecture and energy efficient construction, our maintenance free townhomes & urban flats offer the amenities you need â€" without the big price tag. Here's what you can expect to find in this exciting new West Edmonton community. Modern finishes including quartz counters & vinyl plank flooring. Ample visitor parking, close to all amenities and much more. This unit includes a packaged terminal air conditioner and stainless steel appliances. This home is now move in ready!

### **Exterior**

Exterior Wood, Vinyl

Exterior Features Airport Nearby, Golf Nearby, Landscaped, Park/Reserve, Playground

Nearby, Public Swimming Pool, Public Transportation,

Shopping Nearby, See Remarks

Roof **Asphalt Shingles** 