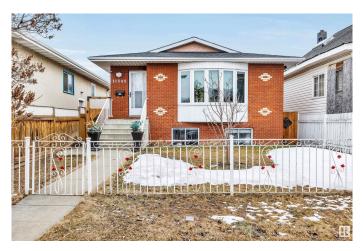

# \$399,888

5 Bedroom, 2.00 Bathroom, 999 sqft Single Family on 0.00 Acres

Alberta Avenue, Edmonton, AB

Revenue Production or Extended Family
Generational Winner!! 5 Total Bedrooms (
3 Up 2 Down 2 Kitchens 2 Full 4 Pce Baths
1990 Year Built Integrity. Raised Bungalow
Just Renovated Lower Living Space.
Separate Side Entrance, Full Egress Windows
in Lower Level. "Bay Window", & Skylight
on Main Floor. 2 Furnaces, Upgraded HWT,
Recent Shingles Double Detached Garage.
Stucco, Brick Exterior "Zero Maintenance"
Located Next Door to the Sprucewood Public
Library a Community Hub. Lightening Fast
Access to Downtown, Royal Alexander
Hospital. Reduced \$399,888 Value @11545 95 Street

#### **Essential Information**

MLS® # E4427231 Price \$399,888

Bedrooms 5

Bathrooms 2.00

Full Baths 2

Square Footage 999

Acres 0.00 Year Built 1990

Type Single Family

# **Community Information**

Address 11545 95 Street

Area Edmonton

Subdivision Alberta Avenue

City Edmonton
County ALBERTA

Province AB

Postal Code T5G 1L5

#### **Exterior**

Exterior Wood, Brick, Stone

Exterior Features Back Lane, Fenced, Level Land, Low Maintenance Landscape, Public

Transportation, Schools, Shopping Nearby

Roof Asphalt Shingles

Construction Wood, Brick, Stone