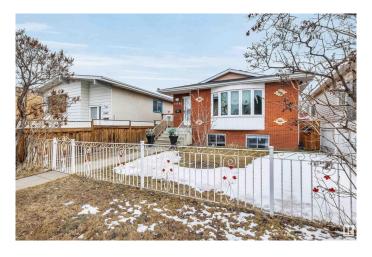

# \$399,888

5 Bedroom, 2.00 Bathroom, 999 sqft Single Family on 0.00 Acres

Alberta Avenue, Edmonton, AB

Revenue Production or Extended Family
Generational Winner!! 5 Total Bedrooms (
3 Up 2 Down 2 Kitchens 2 Full 4 Pce Baths
1990 Year Built Integrity. Raised Bungalow
Just Renovated Lower Living Space.
Separate Side Entrance, Full Egress Windows
in Lower Level. "Bay Window", & Skylight
on Main Floor. 2 Furnaces, Upgraded HWT,
Recent Shingles Double Detached Garage.
Stucco, Brick Exterior "Zero Maintenance"
Located Next Door to the Sprucewood Public
Library a Community Hub. Lightening Fast
Access to Downtown, Royal Alexander
Hospital. Reduced \$399,888 Value @11545 95 Street

#### **Essential Information**

MLS® # E4427231 Price \$399,888

Bedrooms 5

Bathrooms 2.00

Full Baths 2

Square Footage 999

Acres 0.00 Year Built 1990

Type Single Family

# **Community Information**

Address 11545 95 Street

Area Edmonton

Subdivision Alberta Avenue

City Edmonton
County ALBERTA

Province AB

Postal Code T5G 1L5

#### **Exterior**

Exterior Wood, Brick, Stone

Exterior Features Back Lane, Fenced, Level Land, Low Maintenance Landscape, Public

Transportation, Schools, Shopping Nearby

Roof Asphalt Shingles

Construction Wood, Brick, Stone