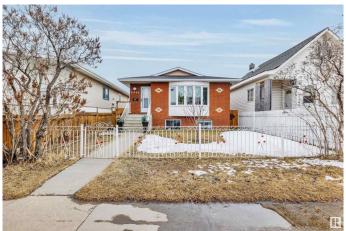

# \$399,888

5 Bedroom, 2.00 Bathroom, 999 sqft Single Family on 0.00 Acres

Alberta Avenue, Edmonton, AB

Revenue Production or Extended Family
Generational Winner!! 5 Total Bedrooms (
3 Up 2 Down 2 Kitchens 2 Full 4 Pce Baths
1990 Year Built Integrity. Raised Bungalow
Just Renovated Lower Living Space.
Separate Side Entrance, Full Egress Windows
in Lower Level. "Bay Window", & Skylight
on Main Floor. 2 Furnaces, Upgraded HWT,
Recent Shingles Double Detached Garage.
Stucco, Brick Exterior "Zero Maintenance"
Located Next Door to the Sprucewood Public
Library a Community Hub. Lightening Fast
Access to Downtown, Royal Alexander
Hospital. Reduced \$399,888 Value @11545 95 Street

#### **Essential Information**

MLS® # E4427231 Price \$399,888

Bedrooms 5

Bathrooms 2.00

Full Baths 2

Square Footage 999

Acres 0.00 Year Built 1990

Type Single Family

# **Community Information**

Address 11545 95 Street

Area Edmonton

Subdivision Alberta Avenue

City Edmonton
County ALBERTA

Province AB

Postal Code T5G 1L5

#### **Exterior**

Exterior Wood, Brick, Stone

Exterior Features Back Lane, Fenced, Level Land, Low Maintenance Landscape, Public

Transportation, Schools, Shopping Nearby

Roof Asphalt Shingles

Construction Wood, Brick, Stone