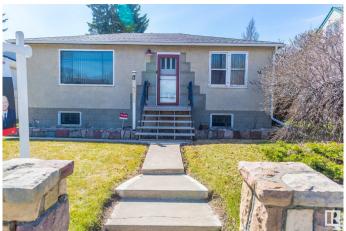

### \$395,000

2 Bedroom, 1.00 Bathroom, 827 sqft Single Family on 0.00 Acres

North Glenora, Edmonton, AB

Original home on a 49' x 125' lot in the highly sought-after North Glenora neighborhood. This upscale area offers a prime location with easy access to transit and downtown. The expansive south-facing backyard is a standout feature, offering mature trees, a fenced perimeter, a firepit, and a single detached garage. This property presents an excellent opportunity for redevelopment, renovation, or subdivision.