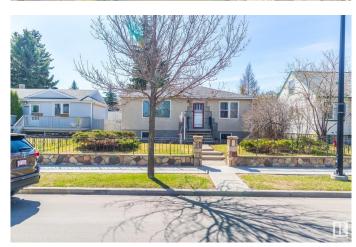

### \$395,000

2 Bedroom, 1.00 Bathroom, 827 sqft Single Family on 0.00 Acres

North Glenora, Edmonton, AB

Original home on a 49' x 125' lot in the highly sought-after North Glenora neighborhood. This upscale area offers a prime location with easy access to transit and downtown. The expansive south-facing backyard is a standout feature, offering mature trees, a fenced perimeter, a firepit, and a single detached garage. This property presents an excellent opportunity for redevelopment, renovation, or subdivision.