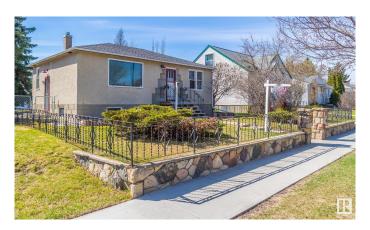

### \$395,000

2 Bedroom, 1.00 Bathroom, 827 sqft Single Family on 0.00 Acres

North Glenora, Edmonton, AB

Original home on a 49' x 125' lot in the highly sought-after North Glenora neighborhood. This upscale area offers a prime location with easy access to transit and downtown. The expansive south-facing backyard is a standout feature, offering mature trees, a fenced perimeter, a firepit, and a single detached garage. This property presents an excellent opportunity for redevelopment, renovation, or subdivision.